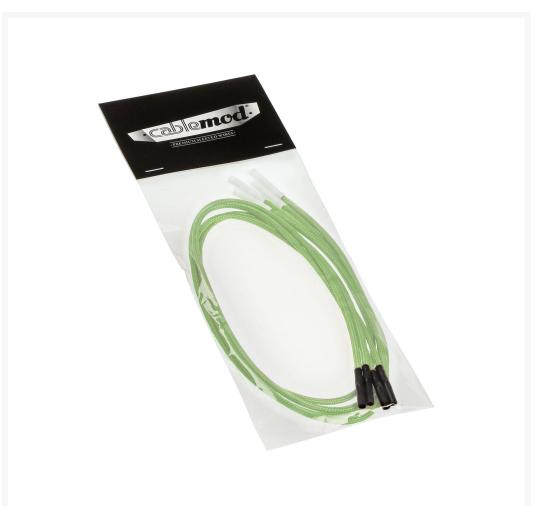

# CableMod ModFlex™ Sleeved Wire - 16" Light Green 4-Pack

\$2.95

### Description

Ever wanted to customize your own cable extensions to match your unique build? Now you can with CableMod ModFlex™ Sleeved Wires.

These sleeved wires feature the very same ModFlex sleeving featured on our premium cable kits for a luxurious look and supreme flexibility. No heatshrink ensures a clean look, and each and every wire is precision cut to the same exact length for optimal results.

Assembling your own custom cable extension is easy and tool-free. The ends of each wire are fitted with a color-coded silicone protector. Simply remove the protector, match that color with the color code on our CableMod Connectors, and insert the wire - it's really that easy.