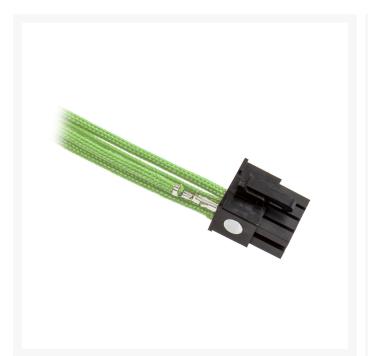

### Description

Ever wanted to customize your own cable extensions to match your unique build? Now you can with CableMod ModFlex™ Sleeved Wires.

These sleeved wires feature the very same ModFlex sleeving featured on our premium cable kits for a luxurious look and supreme flexibility. No heatshrink ensures a clean look, and each and every wire is precision cut to the same exact length for optimal results.

Assembling your own custom cable extension is easy and tool-free. The ends of each wire are fitted with a color-coded silicone protector. Simply remove the protector, match that color with the color code on our CableMod Connectors, and insert the wire - it's really that easy.