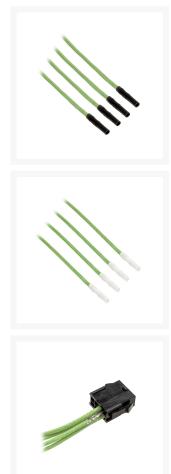

### Description

Ever wanted to customize your own cable extensions to match your unique build? Now you can with CableMod ModFlex™ Sleeved Wires.

These sleeved wires feature the very same ModFlex sleeving featured on our premium cable kits for a luxurious look and supreme flexibility. No heatshrink ensures a clean look, and each and every wire is precision cut to the same exact length for optimal results.

Assembling your own custom cable extension is easy and tool-free. The ends of each wire are fitted with a color-coded silicone protector. Simply remove the protector, match that color with the color code on our CableMod Connectors, and insert the wire - it's really that easy.