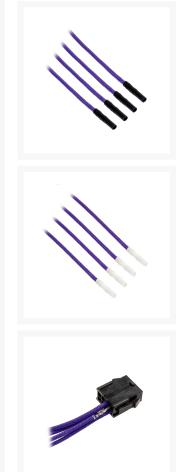

Assembling your own custom cable extension is easy and tool-free. The ends of each wire are fitted with a color-coded silicone protector. Simply remove the protector, match that color with the color code on our CableMod Connectors, and insert the wire - it's really that easy.