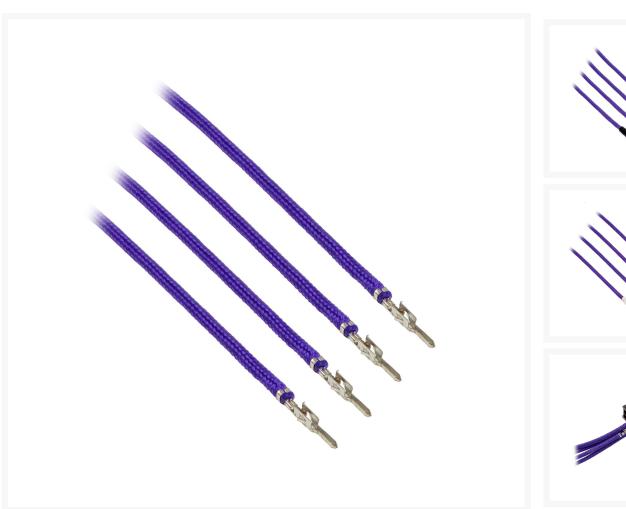

## Description

Ever wanted to customize your own cable extensions to match your unique build? Now you can with CableMod ModFlex $^{\text{\tiny{TM}}}$  Sleeved Wires.

These sleeved wires feature the very same ModFlex sleeving featured on our premium cable kits for a luxurious look and supreme flexibility. No heatshrink ensures a clean look, and each and every wire is precision cut to the same exact length for optimal results.

Assembling your own custom cable extension is easy and tool-free. The ends of each wire are fitted with a color-coded silicone protector. Simply remove the protector, match that color with the color code on our CableMod Connectors, and insert the wire - it's really that easy.