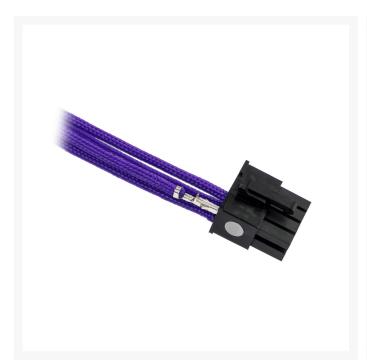

## Description

Ever wanted to customize your own cable extensions to match your unique build? Now you can with CableMod ModFlex $^{\text{\tiny{TM}}}$  Sleeved Wires.

These sleeved wires feature the very same ModFlex sleeving featured on our premium cable kits for a luxurious look and supreme flexibility. No heatshrink ensures a clean look, and each and every wire is precision cut to the same exact length for optimal results.