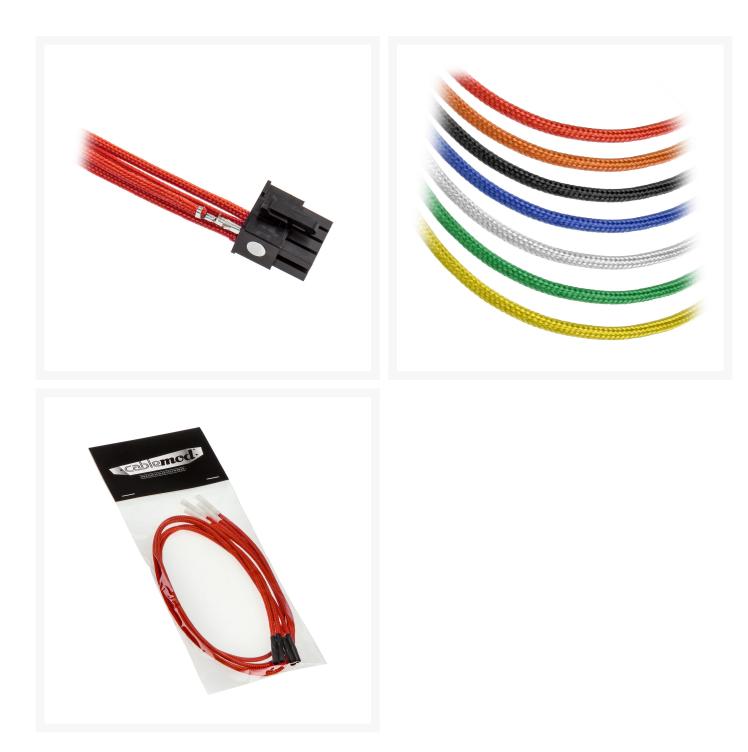

Assembling your own custom cable extension is easy and tool-free. The ends of each wire are fitted with a color-coded silicone protector. Simply remove the protector, match that color with the color code on our CableMod Connectors, and insert the wire - it's really that easy.

Available in a multitude of colors and lengths, the only limit to what you can do with ModFlex Sleeved Wires is your own imagination.