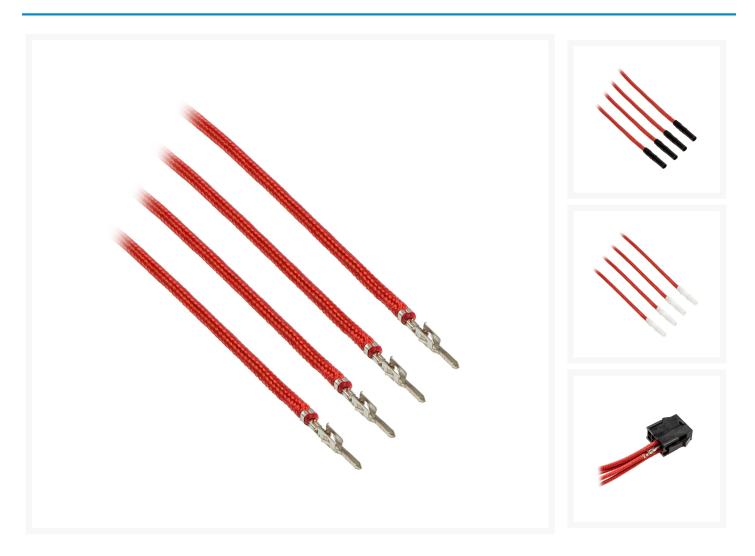

### Short Description

Ever wanted to customize your own cable extensions to match your unique build? Now you can with CableMod ModFlex<sup>™</sup> Sleeved Wires.

### Description

Ever wanted to customize your own cable extensions to match your unique build? Now you can with CableMod ModFlex<sup>™</sup> Sleeved Wires.

These sleeved wires feature the very same ModFlex sleeving featured on our premium cable kits for a luxurious look and supreme flexibility. No heatshrink ensures a clean look, and each and every wire is precision cut to the same exact length for optimal results.

### Specifications

Inside the package:

4 x 16" (40cm) ModFlex<sup>™</sup> Sleeved Wire - RED