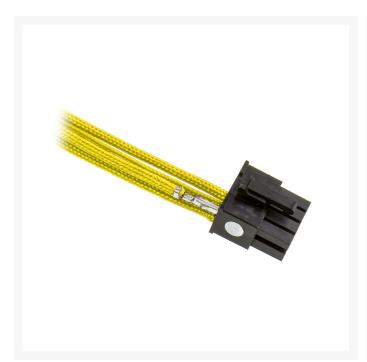

Assembling your own custom cable extension is easy and tool-free. The ends of each wire are fitted with a color-coded silicone protector. Simply remove the protector, match that color with the color code on our CableMod Connectors, and insert the wire - it's really that easy.