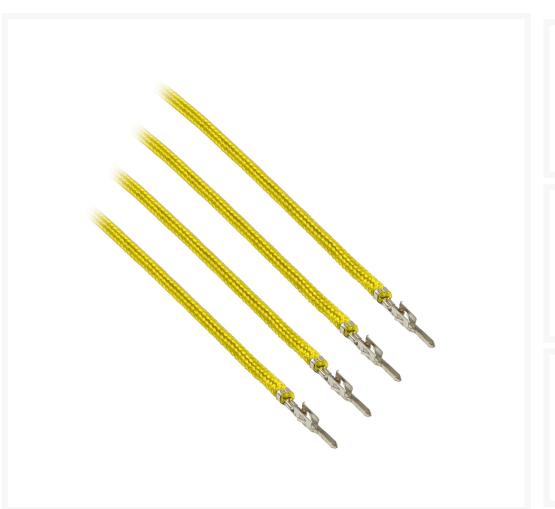

# CableMod ModFlex™ Sleeved Wire - 16" Yellow 4Pack

\$1.95 was \$2.95

### **Specifications**

Inside the package:

4 x 16" (40cm) ModFlex™ Sleeved Wire - YELLOW