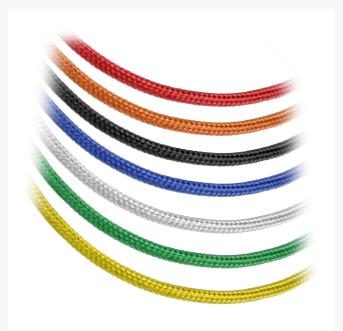

Available in a multitude of colors and lengths, the only limit to what you can do with ModFlex Sleeved Wires is your own imagination.