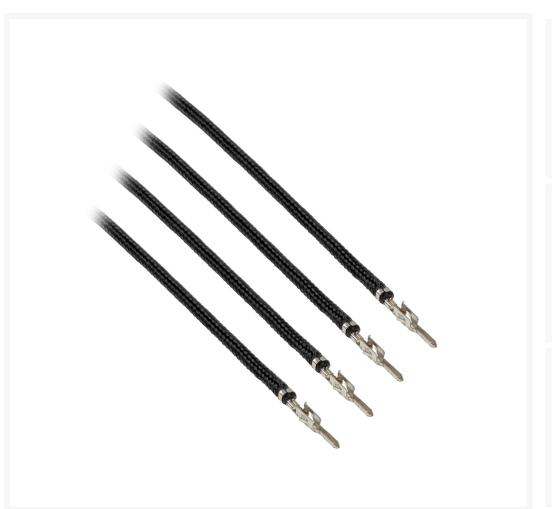

# CableMod ModFlex™ Sleeved Wire - 24" Black 4Pack

\$2.95 was \$3.95

### **Specifications**

Inside the package:

4 x 24" (60cm) ModFlex™ Sleeved Wire - BLACK