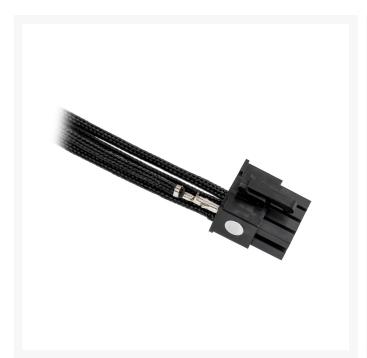

Assembling your own custom cable extension is easy and tool-free. The ends of each wire are fitted with a color-coded silicone protector. Simply remove the protector, match that color with the color code on our CableMod Connectors, and insert the wire - it's really that easy.