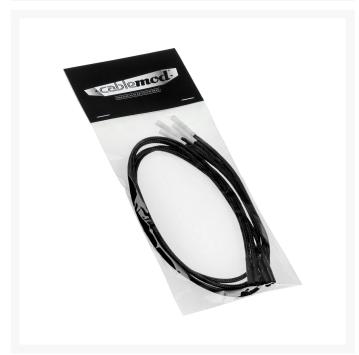

## **Product Images**

### **Specifications**

Inside the package:

4 x 24" (60cm) ModFlex™ Sleeved Wire - BLACK