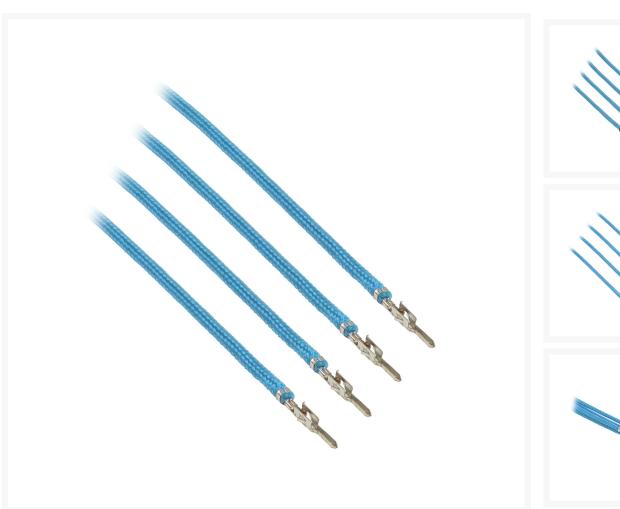

### Description

Ever wanted to customize your own cable extensions to match your unique build? Now you can with CableMod ModFlex $^{\text{\tiny{TM}}}$  Sleeved Wires.

These sleeved wires feature the very same ModFlex sleeving featured on our premium cable kits for a luxurious look and supreme flexibility. No heatshrink ensures a clean look, and each and every wire is precision cut to the same exact length for optimal results.

#### **Specifications**

Inside the package:

4 x 24" (60cm) ModFlex™ Sleeved Wire - LIGHT BLUE