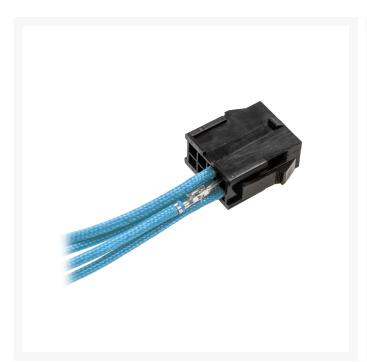

Assembling your own custom cable extension is easy and tool-free. The ends of each wire are fitted with a color-coded silicone protector. Simply remove the protector, match that color with the color code on our CableMod Connectors, and insert the wire - it's really that easy.