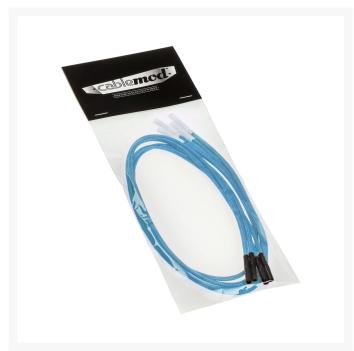

# cableMod ModFlex™ Sleeved Wire - 24" Light Blue 4-Pack

**Special Price** \$2.95 was \$3.95

#### **Specifications**

Inside the package:

4 x 24" (60cm) ModFlex™ Sleeved Wire - LIGHT BLUE