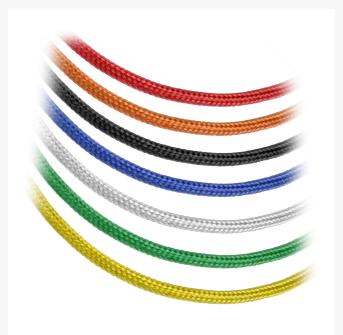

Available in a multitude of colors and lengths, the only limit to what you can do with ModFlex Sleeved Wires is your own imagination.