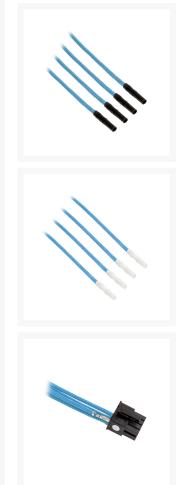

Assembling your own custom cable extension is easy and tool-free. The ends of each wire are fitted with a color-coded silicone protector. Simply remove the protector, match that color with the color code on our CableMod Connectors, and insert the wire - it's really that easy.