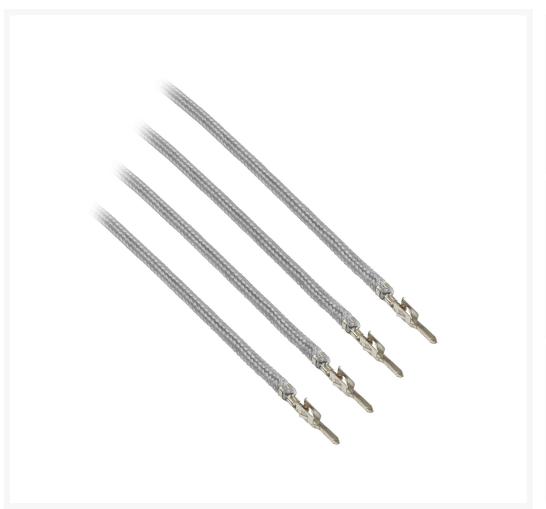

# CableMod ModFlex™ Sleeved Wire - 24" Silver 4Pack

\$2.95 was \$3.95

### **Specifications**

Inside the package:

4 x 24" (60cm) ModFlex™ Sleeved Wire - SILVER