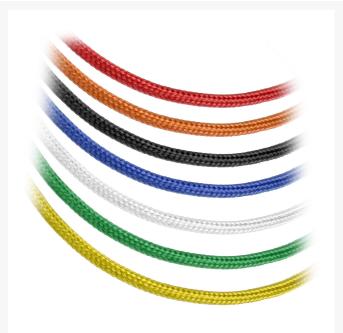

Available in a multitude of colors and lengths, the only limit to what you can do with ModFlex Sleeved Wires is your own imagination.