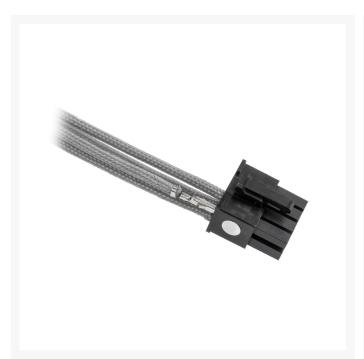

Assembling your own custom cable extension is easy and tool-free. The ends of each wire are fitted with a color-coded silicone protector. Simply remove the protector, match that color with the color code on our CableMod Connectors, and insert the wire - it's really that easy.