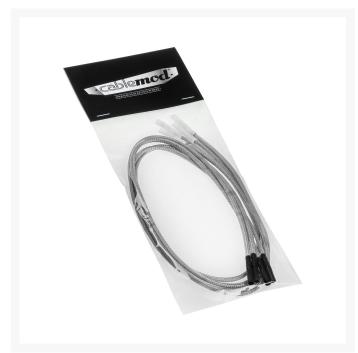

## **Product Images**

### **Specifications**

Inside the package:

4 x 24" (60cm) ModFlex™ Sleeved Wire - SILVER