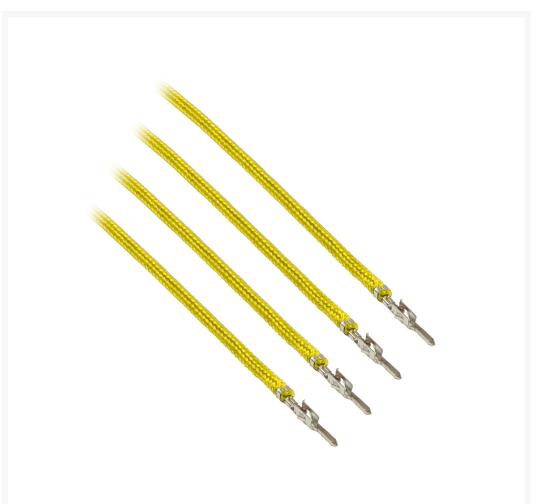

# CableMod ModFlex™ Sleeved Wire - 24" Yellow 4Pack

\$3.95

# Description

Ever wanted to customize your own cable extensions to match your unique build? Now you can with CableMod ModFlex $^{\text{\tiny{TM}}}$  Sleeved Wires.

These sleeved wires feature the very same ModFlex sleeving featured on our premium cable kits for a luxurious look and supreme flexibility. No heatshrink ensures a clean look, and each and every wire is precision cut to the same exact length for optimal results.

Assembling your own custom cable extension is easy and tool-free. The ends of each wire are fitted with a color-coded silicone protector. Simply remove the protector, match that color with the color code on our CableMod Connectors, and insert the wire - it's really that easy.