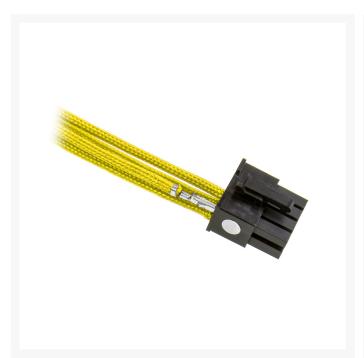

Assembling your own custom cable extension is easy and tool-free. The ends of each wire are fitted with a color-coded silicone protector. Simply remove the protector, match that color with the color code on our CableMod Connectors, and insert the wire - it's really that easy.