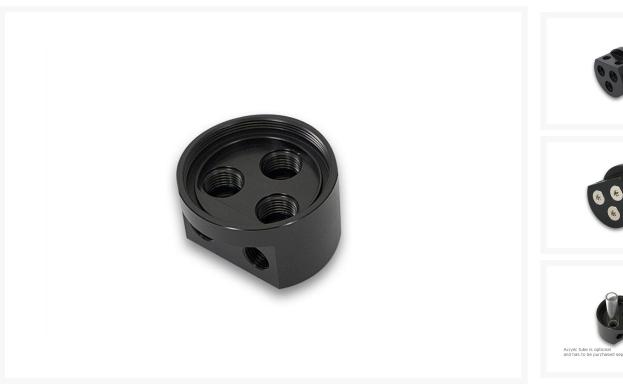

## **Short Description**

The EK-RES X3 - Multiport TOP is an alternative white top end cap for EK-RES X3 series reservoir which offers additional port configurations. This TOP allows installation of three tubes which needs to be purchased separatelly (appropriate length, depending on the version of the reservoir).

### Description

The EK-RES X3 - Multiport TOP is an alternative white top end cap for EK-RES X3 series reservoir which offers additional port configurations.

This TOP allows installation of three tubes which needs to be purchased separatelly (appropriate length, depending on the version of the reservoir). These tubes, which are sealed with quality NBR rubber gasket, allow the ports on this TOP to be used as an outlet ports as well.

EK-RES X3 - Multiport TOP is made of quality machined POM Acetal material.