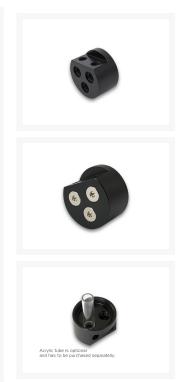

Performance-PCs.com

1701 R. J. Conlan Blvd. NE, Unit #5 Palm Bay, FL 32905, USA

Toll Free: 888-381-8222

www.performance-pcs.com sales@performance-pcs.com













# EK-RES X3 - Multiport Top \$22.99 - Black

### **Product Images**





## **Short Description**

The EK-RES X3 - Multiport TOP is an alternative white top end cap for EK-RES X3 series reservoir which offers additional port configurations. This TOP allows installation of three tubes which needs to be purchased separatelly (appropriate length, depending on the version of the reservoir).

### Description

The EK-RES X3 - Multiport TOP is an alternative white top end cap for EK-RES X3 series reservoir which offers additional port configurations.

This TOP allows installation of three tubes which needs to be purchased separatelly (appropriate length, depending on the version of the reservoir). These tubes, which are sealed with quality NBR rubber gasket, allow the ports on this TOP to be used as an outlet ports as well.

EK-RES X3 - Multiport TOP is made of qual