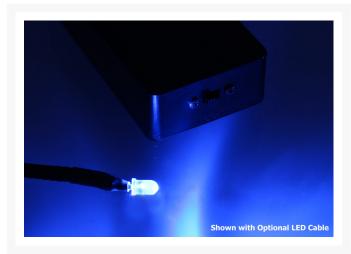

#### **Short Description**

This is a simple little project box made to power LED's via Battery power. This box features an easy to plug in stereo jack input for our PPCS Custom made LED cables. This make switching the cable a snap by just inserting a new LED cable into the stereo jack with a simple pull and push. A small off/on button on the side of the box will turn your LED's off or on. The project box accepts 2 AA batteries with are easy to change when need.

### Description

This is a simple little project box made to power LED's via Battery power. This box features an easy to plug in stereo jack input for our PPCS Custom made LED cables. This make switching the cable a snap by just inserting a new LED cable into the stereo jack with a simple pull and push. A small off/on button on the side of the box will turn your LED's off or on. The project box accepts 2 AA batteries with are easy to change when need.

You can add optional LED Cables that are stock 24" but can get optional 36" wires and have then sleeved in your choice of any color premium sleeving.