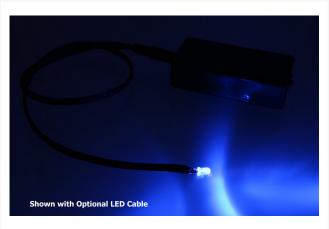

#### **Short Description**

This is a simple little project box made to power LED's via Battery power. This box features an easy to plug in stereo jack input for our PPCS Custom made LED cables. This make switching the cable a snap by just inserting a new LED cable into the stereo jack with a simple pull and push. A small off/on button on the side of the box will turn your LED's off or on. The project box accepts 2 AA batteries with are easy to change when need.

### Description

This is a simple little project box made to power LED's via Battery power. This box features an easy to plug in stereo jack input for our PPCS Custom made LED cables. This make switching the cable a snap by just inserting a new LED cable into the stereo jack with a simple pull and push. A small off/on button on the side of the box will turn your LED's off or on. The project box accepts 2 AA batteries with are easy to change when need.

You can add optional LED Cables that are stock 24" but can get optional 36" wires and have then sleeved in your choice of any color premium sleeving.