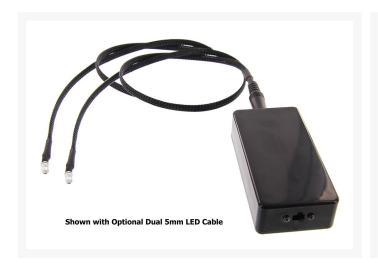

#### **Short Description**

This is a simple little project box made to power LED's via Battery power. This box features an easy to plug in stereo jack input for our PPCS Custom made LED cables. This make switching the cable a snap by just inserting a new LED cable into the stereo jack with a simple pull and push. A small off/on button on the side of the box will turn your LED's off or on. The project box accepts 2 AA batteries with are easy to change when need.

### Description

This is a simple little project box made to power LED's via Battery power. This box features an easy to plug in stereo jack input for our PPCS Custom made LED cables. This make switching the cable a snap by just inserting a new LED cable into the stereo jack with a simple pull and push. A small off/on button on the side of the box will turn your LED's off or on. The project box accepts 2 AA batteries with are easy to change when need.

You can add optional LED Cables that are stock 24" but can get optional 36" wires and have then sleeved in your choice of any color premium sleeving.