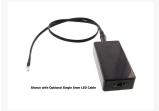

#### **Short Description**

This is a simple little project box made to power LED's via Battery power. This box features an easy to plug in stereo jack input for our PPCS Custom made LED cables. This make switching the cable a snap by just inserting a new LED cable into the stereo jack with a simple pull and push. A small off/on button on the side of the box will turn your LED's off or on. The project box accepts 2 AA batteries with are easy to change when need.

### Description

This is a simple little project box made to power LED's via Battery power. This box features an easy to plug in stereo jack input for our PPCS Custom made LED cables. This make switching the cable a snap by just inserting a new LED cable into the stereo jack with a simple pull and push. A small off/on button on the side of the box will turn your LED's off or on. The project box accepts 2 AA batteries with are easy to change when need.

You can add optional LED Cables that are stock 24" but can get optional 36" wires and have then sleeved in your choice of any color premium sleeving.