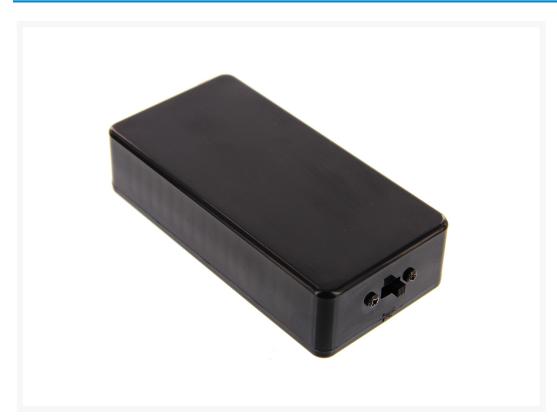

#### **Short Description**

This is a simple little project box made to power LED's via Battery power. This box features an easy to plug in stereo jack input for our PPCS Custom made LED cables. This make switching the cable a snap by just inserting a new LED cable into the stereo jack with a simple pull and push. A small off/on button on the side of the box will turn your LED's off or on. The project box accepts 2 AA batteries with are easy to change when need.

### Description

This is a simple little project box made to power LED's via Battery power. This box features an easy to plug in stereo jack input for our PPCS Custom made LED cables. This make switching the cable a snap by just inserting a new LED cable into the stereo jack with a simple pull and push. A small off/on button on the side of the box will turn your LED's off or on. The project box accepts 2 AA batteries with are easy to change when need.

# Specifications

- Dimensions: 3.9" L x 2.0" W x 1.0" H
- Black in color
- Hammond #1591ASBK
- Stereo Jack input provides 3VDC LED Power
- Requires 2 x AA batteries not included (optional)
- On/Off Switch