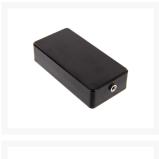

#### **Short Description**

This is a simple little project box made to power LED's via Battery power. This box features an easy to plug in stereo jack input for our PPCS Custom made LED cables. This make switching the cable a snap by just inserting a new LED cable into the stereo jack with a simple pull and push. A small off/on button on the side of the box will turn your LED's off or on. The project box accepts 2 AA batteries with are easy to change when need.

### Description

This is a simple little project box made to power LED's via Battery power. This box features an easy to plug in stereo jack input for our PPCS Custom made LED cables. This make switching the cable a snap by just inserting a new LED cable into the stereo jack with a simple pull and push. A small off/on button on the side of the box will turn your LED's off or on. The project box accepts 2 AA batteries with are easy to change when need.

# Specifications

- Dimensions: 3.9" L x 2.0" W x 1.0" H
- Black in color
- Hammond #1591ASBK
- Stereo Jack input provides 3VDC LED Power
- Requires 2 x AA batteries not included (optional)
- On/Off Switch