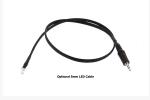

You can add optional LED Cables that are stock 24" but can get optional 36" wires and have then sleeved in your choice of any color premium sleeving.