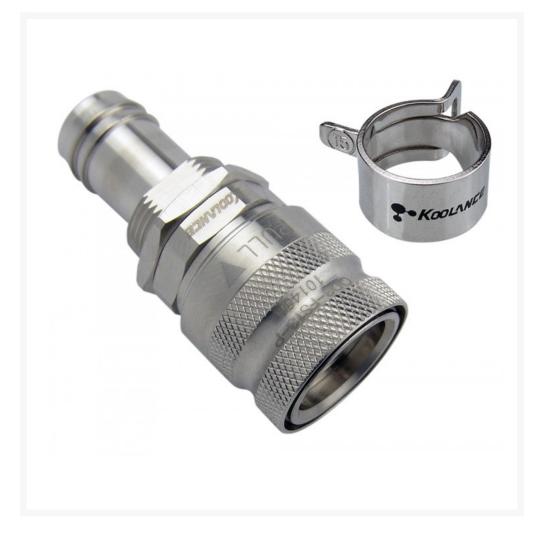

#### **Product Images**

Koolance patented quick disconnect no-spill coupling with automatic shutoff. 13mm (1/2in) ID female panel-mounted hose barb with clamp for 16mm OD (5/8in). It will only fit a Koolance QD3 male quick disconnect.

After pulling the ring on the female QDC side, the quick-disconnect fittings will separate. Liquid on both sides will be automatically obstructed with approximately 0.2ml freed. Coolant volume lost upon disconnection will rise with internal pressure higher than 0.5kgf/cm2 (7psi). Fittings are nickel-plated brass.

**ID:** 13mm (1/2") **OD:** 16mm (5/8") **Wall:** 1.5mm (1/16")