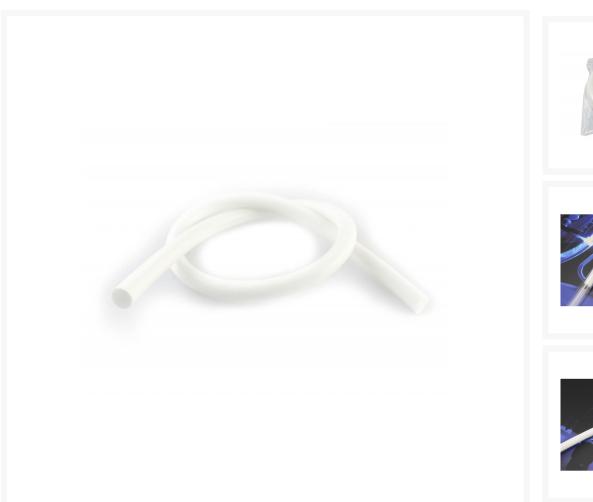

## Description

Solid rubber extrusion for bending acrylic/PETG tubing.

## Details:

- Outer Diameter: 10mm
- Length 500mm

For use with all 10mm ID Acrylic/PETG Tubing

\*\* NOTE" Silicon bend chord can shrink by nearly 4% with drops in the temperature from 35C to 15C. On a loose fit in your tube, XSPC's advises customers to soak the chord in warm water before use.