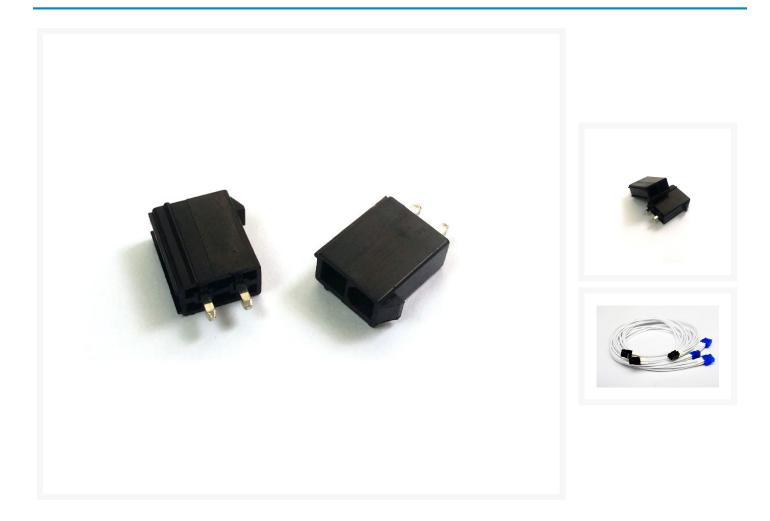

This is a 2-pin Molex connector, commonly used as the power supply connector on ATX motherboards.