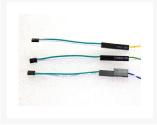

## **Product Images**

## **Features**

- AW-01 Adapter Wire is special designed to convert the standard 2.54mm pitch connector to a mini 2.0mm plug.
- 1 female 2pin 2.0mm connector to plug onto motherboard that has the onboard mini 2.0mm pitch pinheader.
- One end with a standard 2pin 2.54mm male connector to receive plugs from case LED, power switch, reset button etc.
- Total lengh 90 mm (Can be longer or shorter by special order).
- Combine 3~5 piece of AW-01 to use for USB, 1394, Serial Ports or other devices from the mini pinheader on any Mini-ITX motherboard.