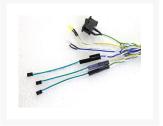

## **Product Images**

## **Features**

- AW-01 Adapter Wire is special designed to convert the standard 2.54mm pitch connector to a mini 2.0mm plug.
- 1 female 2pin 2.0mm connector to plug onto motherboard that has the onboard mini 2.0mm pitch pinheader.
- One end with a standard 2pin 2.54mm male connector to receive plugs from case LED, power switch, reset button etc.
- Total lengh 90 mm (Can be longer or shorter by special order).
- Combine 3~5 piece of AW-01 to use for USB, 1394, Serial Ports or other devices from the mini pinheader on any Mini-ITX motherboard.