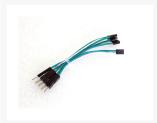

## **Product Images**

## **Features**

- AW-01 Adapter Wire is special designed to convert the standard 2.54mm pitch connector to a mini 2.0mm plug.
- 1 female 2pin 2.0mm connector to plug onto motherboard that has the onboard mini 2.0mm pitch pinheader.
- One end with a standard 2pin 2.54mm male connector to receive plugs from case LED, power switch, reset button etc.
- Total lengh 90 mm (Can be longer or shorter by special order).
- Combine 3~5 piece of AW-01 to use for USB, 1394, Serial Ports or other devices from the mini pinheader on any Mini-ITX motherboard.