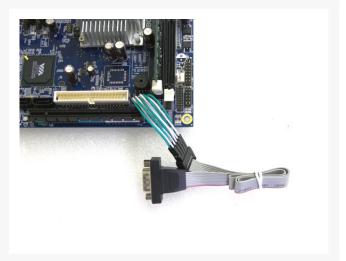

## **Product Images**

## **Features**

- AW-01 Adapter Wire is special designed to convert the standard 2.54mm pitch connector to a mini 2.0mm plug.
- 1 female 2pin 2.0mm connector to plug onto motherboard that has the onboard mini 2.0mm pitch pinheader.
- One end with a standard 2pin 2.54mm male connector to receive plugs from case LED, power switch, reset button etc.
- Total lengh 90 mm (Can be longer or shorter by special order).
- Combine 3~5 piece of AW-01 to use for USB, 1394, Serial Ports or other devices from the mini pinheader on any Mini-ITX motherboard.