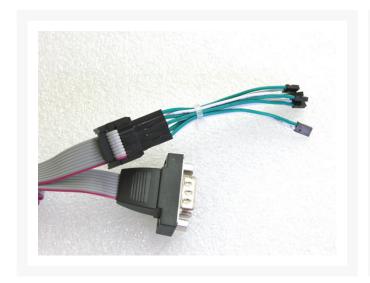

## **Product Images**

## **Features**

- AW-01 Adapter Wire is special designed to convert the standard 2.54mm pitch connector to a mini 2.0mm plug.
- 1 female 2pin 2.0mm connector to plug onto motherboard that has the onboard mini 2.0mm pitch pinheader.
- One end with a standard 2pin 2.54mm male connector to receive plugs from case LED, power switch, reset button etc.
- Total lengh 90 mm (Can be longer or shorter by special order).
- Combine 3~5 piece of AW-01 to use for USB, 1394, Serial Ports or other devices from the mini pinheader on any Mini-ITX motherboard.