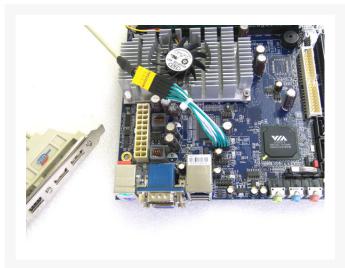

## **Product Images**

## **Features**

- AW-01 Adapter Wire is special designed to convert the standard 2.54mm pitch connector to a mini 2.0mm plug.
- 1 female 2pin 2.0mm connector to plug onto motherboard that has the onboard mini 2.0mm pitch pinheader.
- One end with a standard 2pin 2.54mm male connector to receive plugs from case LED, power switch, reset button etc.
- Total lengh 90 mm (Can be longer or shorter by special order).
- Combine 3~5 piece of AW-01 to use for USB, 1394, Serial Ports or other devices from the mini pinheader on any Mini-ITX motherboard.