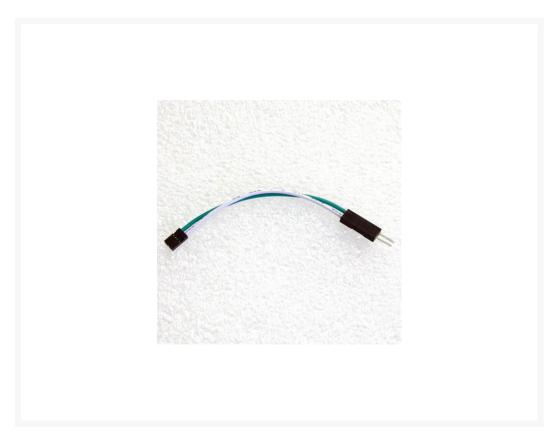

## 2.00mm to 2.54mm Pitch 2-Pin Wire Connector (10cm)

\$0.99

## **Features**

- AW-01 Adapter Wire is special designed to convert the standard 2.54mm pitch connector to a mini 2.0mm plug.
- 1 female 2pin 2.0mm connector to plug onto motherboard that has the onboard mini 2.0mm pitch pinheader.
- One end with a standard 2pin 2.54mm male connector to receive plugs from case LED, power switch, reset button etc.
- Total lengh 90 mm (Can be longer or shorter by special order).
- Combine 3~5 piece of AW-01 to use for USB, 1394, Serial Ports or other devices from the mini pinheader on any Mini-ITX motherboard.