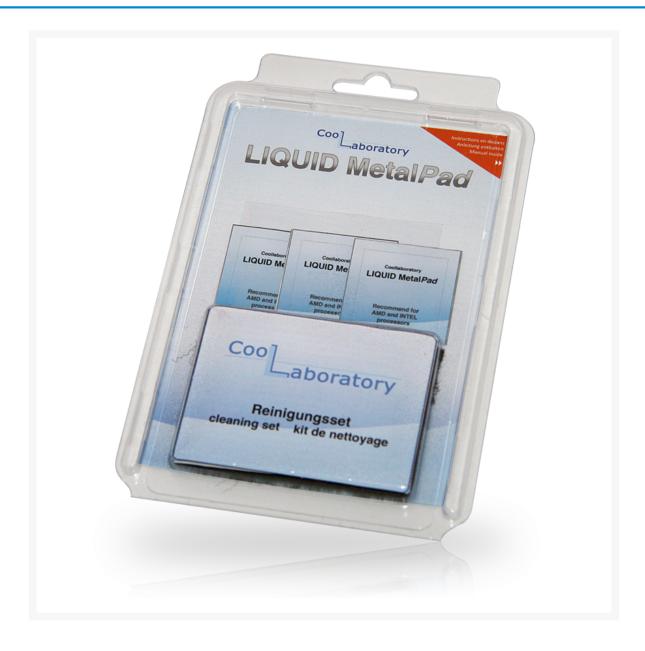

## **Product Images**

The Coollaboratory Liquid MetalPad 3xGPU is delivered in a transparent blister-package, a detailed printed manual and contains three Liquid MetalPads for GPU's. Additionally there is a cleaning set with cleaning tissues and a metal grinding pad for removal or cleaning of the contact area before and after using the Liquid MetalPad.