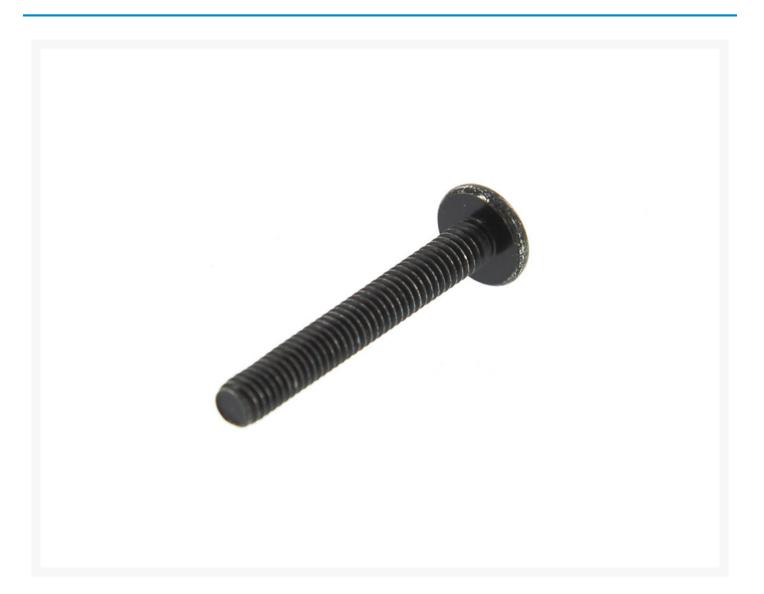

## **Product Images**

With Hardware Labs' new M4 x 30 screws you can now mount your rad directly to the case without the need of looking for some exotic-sized screws elsewhere. They look good, painted black, with a slight domed Phillips-head screw drive on it. it will blend in to the background, which is exactly what you will generally desire with assembly hardware. Get yourself some screws, and get back to work on that project!

## Description

With Hardware Labs' new M4 x 30 screws you can now mount your rad directly to the case without the need of looking for some exotic-sized screws elsewhere. They look good, painted black, with a slight domed Phillips-head screw drive on it. it will blend in to the background, which is exactly what you will generally desire with assembly hardware. Get yourself some screws, and get back to work on that project!