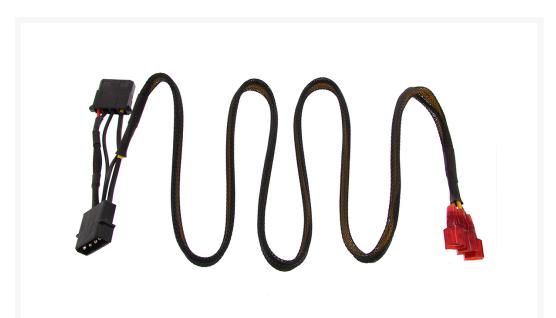

# 4-Pin Molex Power Adapter Cable for Remote On/Off Toggle LED Switch - 36" -Sleeved

\$9.99

#### **Short Description**

This 36" cable for remote LED toggle on/off switch allows you to place an on/off switch between any of your 4-pin Molex devices. This cable comes sleeved in high quality black flexo mesh that is extremely flexible as well as incredibly durable, keeping your cable safe from fan blades or tight bends around sharp case edges.

#### Description

This 36" cable for remote LED toggle on/off switch allows you to place an on/off switch between any of your 4-pin Molex devices. This cable comes sleeved in high quality black flexo mesh that is extremely flexible as well as incredibly durable, keeping your cable safe from fan blades or tight bends around sharp case edges. \*\* This is only for fans and lights and NOT to be used to for hard drives, optical drives, etc. \*\*