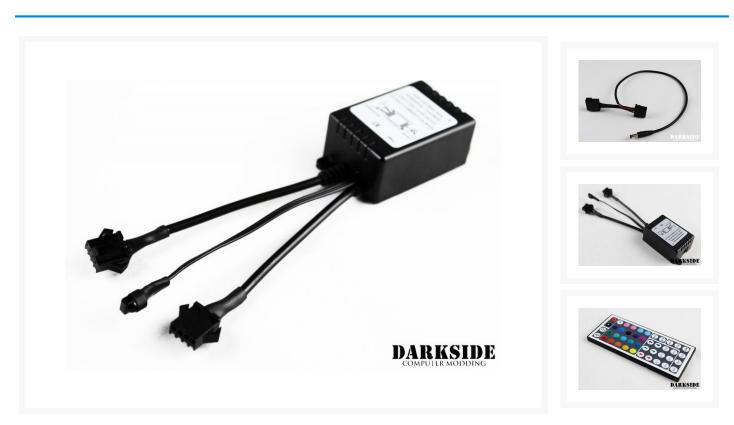

### **Product Images**

## Specifications

- Operating Voltage: 12V DC
- Maximum Load: 12A
- Connect up to 2 LED ( or more with optional splitter cables)
- Compatible with DarkSide RGB Strips
- IR remote control Functions: On/Off, Dimming, 17 colours, 6x flash modes and 6 custom configurable colours.
- All black
- Molex adapter cable is included.