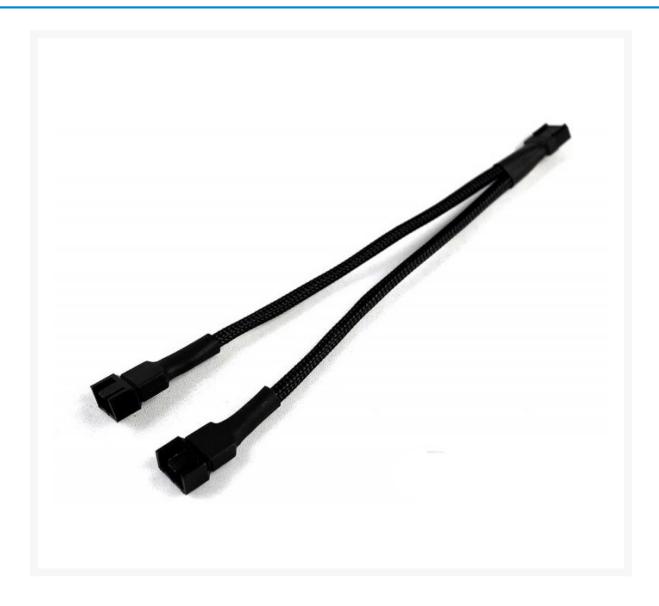

# Darkside 4-Pin Dual Fan Y DARKSIDE Splitter Cable - Jet Black Sleeved

## **Short Description**

For connection of two 4-Pin PWM fans (radiator fans, case fans etc.) to one power source connector (4-Pin) such as fan controller.

#### Description

For connection of two 4-Pin PWM fans (radiator fans, case fans etc.) to one power source connector (4-Pin) such as fan controller.

- Length of each arm is 15cm (6").
- Pre-sleeved.