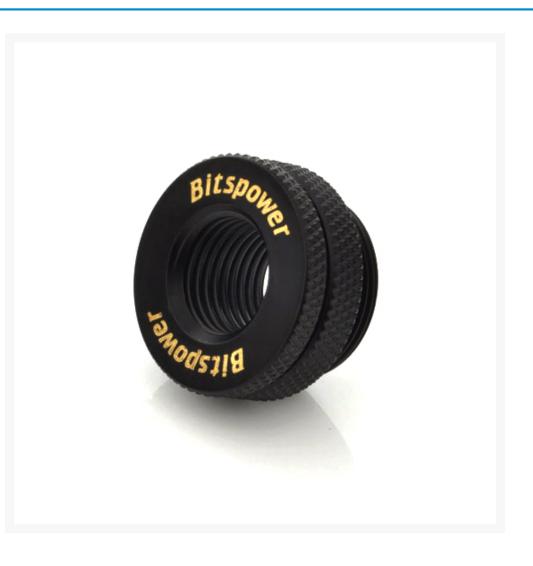

# Bitspower Case Top Water Fill/ Through Hole Fitting Set - Carbon Black Finish

#### Features

- Special Design for PC Water Cooling
- Perfect Surface treatment
- TRUE Hi-Flow

# Specifications

- Material : Hi Quality Brass with Carbon Black coating
- Thread : G1/4" inner and outer thread
- Includes (1) Through hole/panel fitting