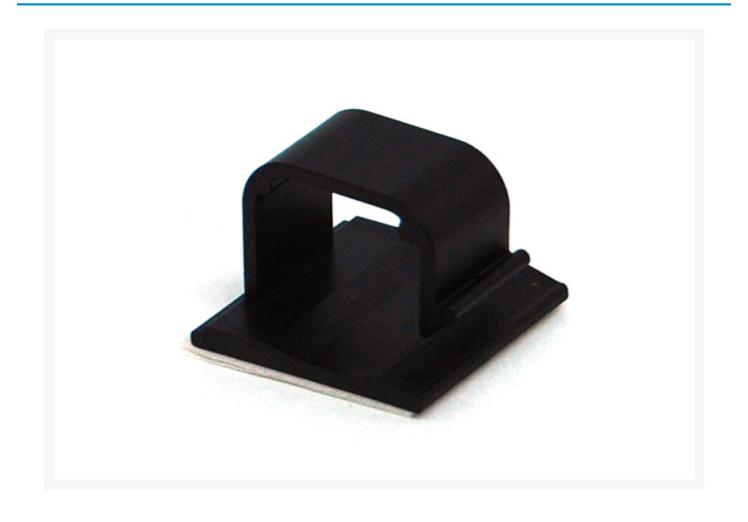

### Description

A clean case has now become much easier, even if the parts have to be moved regularly.

Before this handy accessory was available rough tools had to be used to attach cables, hoses or wires to the case floor or sides. Holes had to be drilled into the new, expensive case. With this new cable holder all that is not necessary any more! Simply pull of the protection foil on the underside and stick onto the desired spot in the case. Then insert the cables, hoses etc. into the latch and remove it whenever it is desired. The high-grade plastic ensures a long lifespan and secure hold.