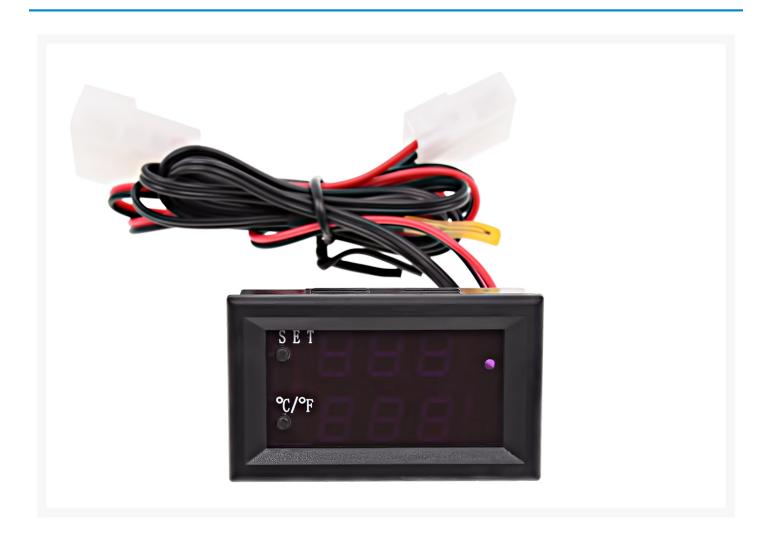

## **Product Images**

This green illuminated thermometer can measure the temperature at any location inside or outside of the PC. With this thermometer you have the temperature is always in the eye, for example, graphics card, power supply, CPU, hard drive, or simply the case temperature.

#### Description

This green illuminated thermometer can measure the temperature at any location inside or outside of the PC. With this thermometer you have the temperature is always in the eye, for example, graphics card, power supply, CPU, hard drive, or simply the case temperature.

## Specifications

Technical specifications:

- Dimensions: 47,5x28,5x14mm
- Digital display: green with black lettering
- Connector: Loop-through 4-Pin Molex
- Measuring range: -50 ° C to 70 ° C
- Power supply: via 5V power supply voltage