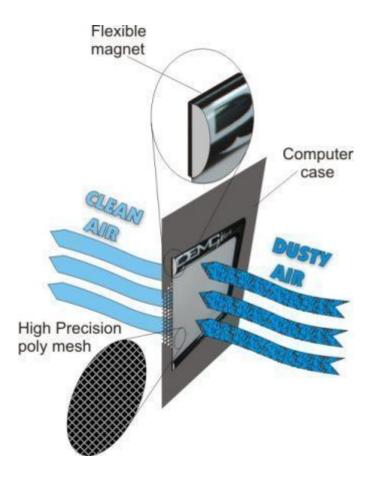

These filter are magnetic and will attach themselves to your ferrous / metallic chassis. If you have a plastic or aluminum case then we include a magnetic strip with adhesive for easy install anywhere.

Because the mesh is black it is easy to see when the filter needs cleaning. After cleaning out the unit initially maintenance consists of taking the DEMCifilter off by hand, dusting it off by hand or soft brush and replacing it over the air intake. That simple. No dismantling, no tools, no glue or screws needed. DEMCifilter has no moving parts and has a one-piece lightweight design. DEMCifilter is fitted over the fan intake or vent holes by way of magnetic strip built into the filter. Even if the case is non-metallic, a lightweight and flexible magnetic frame (optional extra) can be fitted to the case and DEMCifilter can be fitted onto it. This will extend the lifespan of the computer and lead to less downtime and an overall more enjoyable computer experience.