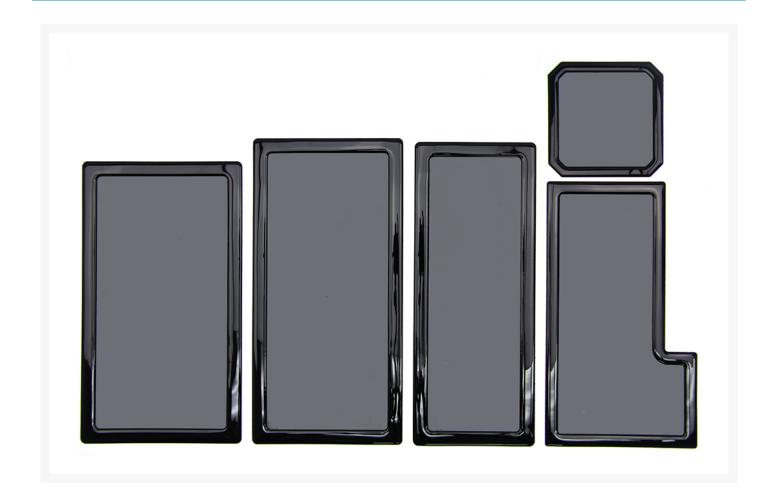

# DEMCiflex Magnetic Fan Dust Filter - Custom 5 Piece Set for CM N600

\$29.95

# **Specifications**

- CM N600 "" Filter Dimensions: 11 1/2" x 5 1/2"
- CM N600 "" Filter Dimensions: 10 1/2" x 6"
- CM N600 "" Filter Dimensions: 10" x 5 1/2"
- CM N600 "" Filter Dimensions: 11 1/4" x 4 1/2"
- CM N600 "" Filter Dimensions: 4 1/4" x 4 1/4"