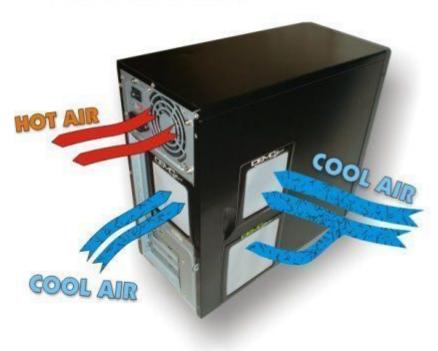

To maximize the benefits of DEMCiflex filters please refer to their page on Positive Pressure.

2

# DEMCificx fits magnetically onto the case, over the intake vents and fans