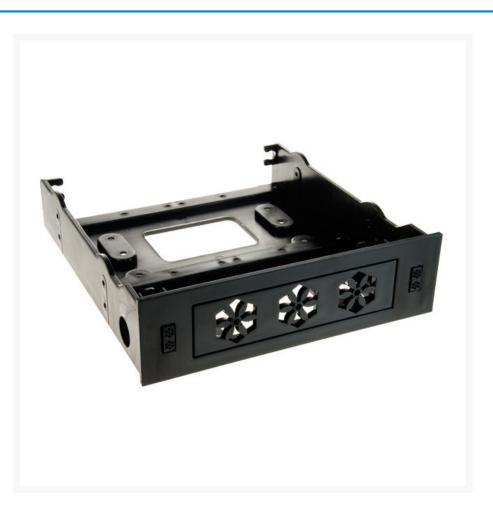

# Evercool HDB-52535 5.25inch Bay HDD/SSD/Floppy Driver/Card Reader Mounting Bracket

Special Price \$6.37 was \$8.49

**Product Images** 

Evercool HDB-52535 5.25inch Bay HDD/SSD/Floppy Driver/Card Reader Mounting Bracket

### Description

Evercool HDB-52535 5.25inch Bay HDD/SSD/Floppy Driver/Card Reader Mounting Bracket

#### Features

- One 3.5" HDD or Dual 2.5" HDD/SSD.
- Fits 5.25" bay for PC case.
- 3.5" HDD Bracket or Dual 2.5" HDD/SSD Bracket for 5.25" Bay.
- Detachable Front Inner Panel, open for 3.5" devices (Internal Card Reader, Floppy drive...)
- Maximize the usage on your desktop PC case, excellent for space saving
- Easy installation; Easy connection.