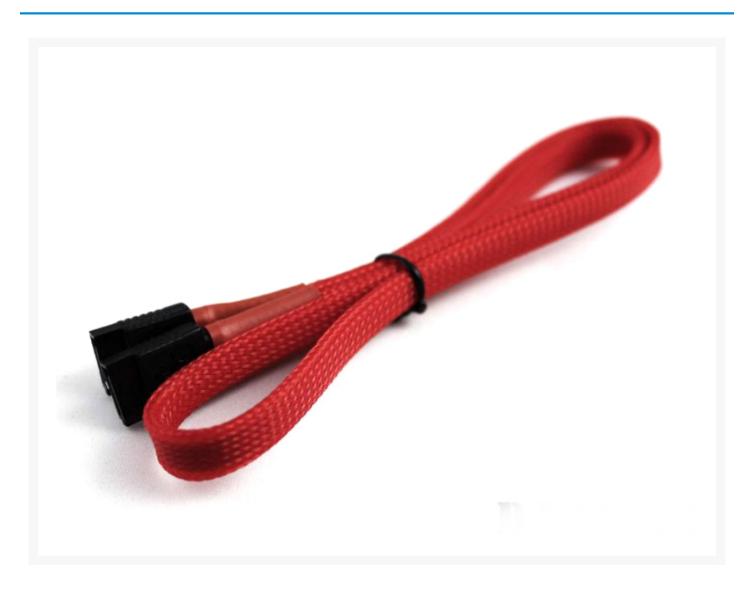

# Data Cable - Red UV

Special Price \$4.76 was \$5.95

## Short Description

Compliment you build scheme with custom sleeved SATA cable of your choice! Darkside HD Sleeved Sata Data Cable with straight connectors and latch.

## Description

Compliment you build scheme with custom sleeved SATA cable of your choice! Darkside HD Sleeved Sata Data Cable with straight connectors and latch.

#### Additional Information

| Brand          | DarkSide           |
|----------------|--------------------|
| SKU            | DS-0164            |
| Weight         | 0.4000             |
| Color          | UV Red             |
| Cable Type     | SATA Data Internal |
| Length         | 24"                |
| Vendor SKU/EAN | 000201501641       |
| Special Price  | \$4.76             |