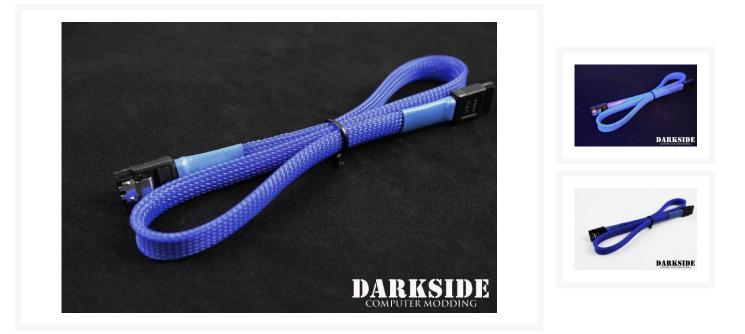

# Data Cable - Dark Blue UV

Special Price \$4.47 was \$5.59

### Short Description

Compliment you build scheme with custom sleeved SATA cable of your choice! Darkside HD Sleeved Sata Data Cable with straight connectors and latch.

#### Description

Compliment you build scheme with custom sleeved SATA cable of your choice! Darkside HD Sleeved Sata Data Cable with straight connectors and latch.

## Additional Information

| Brand          | DarkSide           |
|----------------|--------------------|
| SKU            | DS-0155            |
| Weight         | 0.4000             |
| Color          | UV Blue            |
| Cable Type     | SATA Data Internal |
| Length         | 18"                |
| Vendor SKU/EAN | 712190085841       |
| Special Price  | \$4.47             |