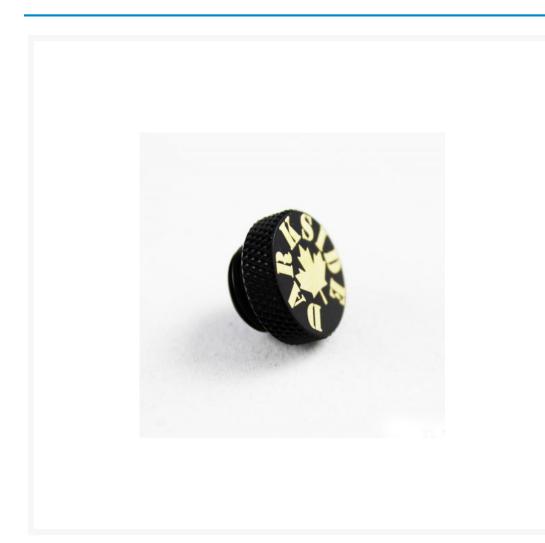

# Darkside "Maple Leaf" Stop Plug Fitting G1/4 Black

\$3.99

# **Short Description**

Limited Edition Stop fitting with O-ring for sealing G1/4" thread. It features Canadian Maple Leaf design created by DazMode Forum member Hooded.

# Description

Limited Edition Stop fitting with O-ring for sealing G1/4" thread. It features Canadian Maple Leaf design created by DazMode Forum member Hooded.