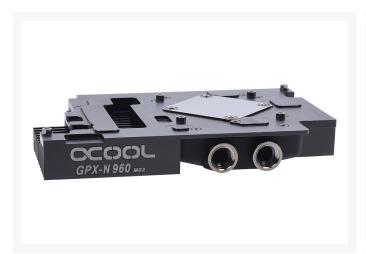

# Alphacool NexXxoS GPX - Nvidia Geforce GTX 960 M03 - with Backplate - Black

\$9.99 was \$101.95

# **Specifications**

Connector: 2xG1/4

Cooler model: Complete cooler

Hardware manufacturer: NVIDIA

Hardware model: GTX 960

Hint: Kompatibel bis 16/13mm gerade, Kompatibel bis 19/13mm gewinkelt

Manufacturer: Alphacool

### Scope of delivery:

- 1x VGA cooler
- 1x Back plate
- Thermal pads
- Thermal Compound
- · mounting material

The installation manual can be downloaded here.

Notice: Alphacool recommended for correct operation of the water cooling distilled water.