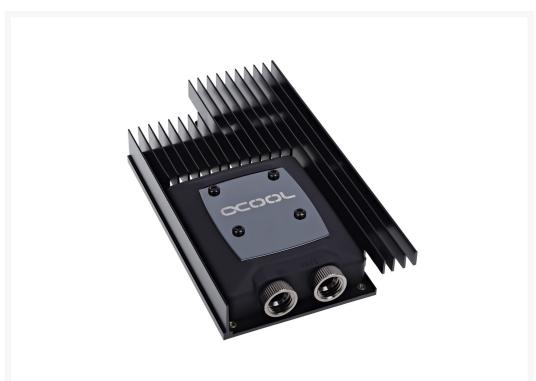

# Alphacool NexXxoS GPX - Nvidia Geforce GTX 960 M03 - with Backplate - Black

\$9.99 was \$101.95

# **Short Description**

With the new NexXxoS GPX coolers Alphacool is again a step ahead! Optimum performance and quality in a new cooling design for a great price!

A new sophisticated injection system means the GPU is actively cooled. All other chips are sufficiently cooled by the passive cooler which is also in contact with the watercooling block for extra efficiency.

# Description

With the new NexXxoS GPX coolers Alphacool is again a step ahead! Optimum performance and quality in a new cooling design for a great price!

A new sophisticated injection system means the GPU is actively cooled. All other chips are sufficiently cooled by the passive cooler which is also in contact with the watercooling block for extra efficiency.

# **Specifications**

Connector: 2xG1/4

Cooler model: Complete cooler

Hardware manufacturer: NVIDIA

Hardware model: GTX 960

Hint: Kompatibel bis 16/13mm gerade, Kompatibel bis 19/13mm gewinkelt

Manufacturer: Alphacool