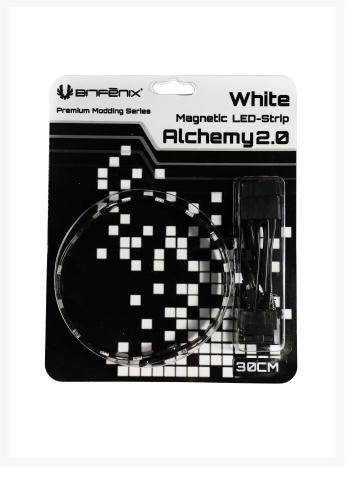

# Bitfenix Alchemy 2.0 Magnetic 6 LED Light Strip 120mm - White

\$10.63

## **Short Description**

Part of the BitFenix Alchemy Premium Modding Series, Alchemy LED Strips are the ideal choice when modding inspiration strikes. These precision manufactured LED Strips come with BitFenix TriBright™ LED Technology for the absolute brightest LED strips available. Alchemy LED Strips come in a multitude of lengths and colors, enabling you to bring your modding vision to light.

## Description

Part of the BitFenix Alchemy Premium Modding Series, Alchemy LED Strips are the ideal choice when modding inspiration strikes. These precision manufactured LED Strips come with BitFenix TriBright™ LED

Technology for the absolute brightest LED strips available. Alchemy LED Strips come in a multitude of lengths and colors, enabling you to bring your modding vision to light.