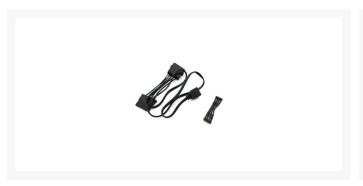

# Unmatched cable system

To enable the best possible cable routing and management possible, not only the LED strips themselves, but even the power adapters are daisy chain-able. We increased the length of the power adapter to 50cm for comfortable routing even in massive cases like our Shinobi XL and Colossus, and even the power cable itself has a magnet embedded in its head, so it wont pull down the LED strip.