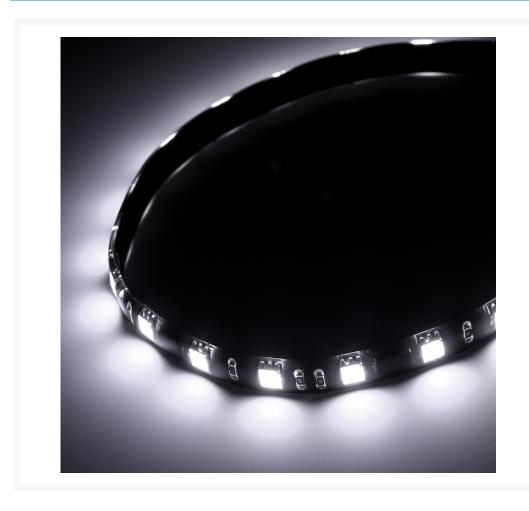

# Bitfenix Alchemy 2.0 Magnetic 6 LED Light Strip 120mm - White

\$10.63

## **Short Description**

Part of the BitFenix Alchemy Premium Modding Series, Alchemy LED Strips are the ideal choice when modding inspiration strikes. These precision manufactured LED Strips come with BitFenix TriBright™ LED Technology for the absolute brightest LED strips available. Alchemy LED Strips come in a multitude of lengths and colors, enabling you to bring your modding vision to light.

## Description

Part of the BitFenix Alchemy Premium Modding Series, Alchemy LED Strips are the ideal choice when modding inspiration strikes. These precision manufactured LED Strips come with BitFenix TriBright™ LED

Technology for the absolute brightest LED strips available. Alchemy LED Strips come in a multitude of lengths and colors, enabling you to bring your modding vision to light.