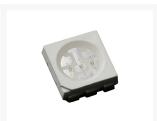

#### **Specifications**

Materials Copper, Polyurethane, PVC

Colors Red, Blue, Green, Purple, White

LED Chip 5050 SMD Tri-LED

Brightness 60 Lumen (+/-10%)

Color Rendering Index 80

Flexible PCB copper layer 1oz