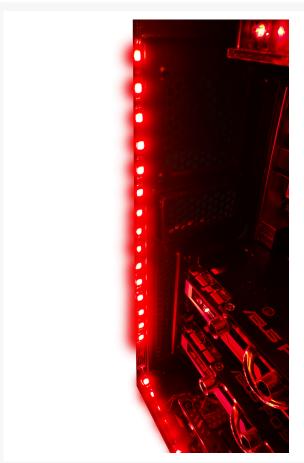

### **Powerful Magnets**

Tiny yet powerful black magnets embedded into the flexible high transparency Polygurethane substrate allow you to attach Alchemy 2.0 magnetic LED strips to any steel part of your case, radiator shrouds, power supply cover and more. They hold your LED strips in place the first time, every time, and they wont come off after a while. Easily re-locate them within your system for optimum lighting, or re-use them in different builds!