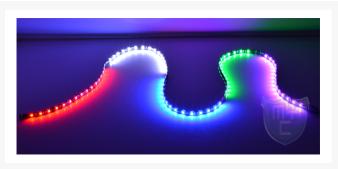

## TriBright™

TriBright™ LEDs offer far better color tones, glow brighter, last longer, and scatter light more evenly than conventional LED strips, and as a result cast very soft diffused shadows instead of hard shadows cast by narrow angle single LED modules. TriBright™ LEDs offer unmatched bright white light that illuminate all colors without giving your system a blue, yellow or even slight green tint like most cheap no-name LED strips.

## Purple

Based on popular demand we added a brand new color to our LED strip line-up, PURPLE! Whether you're tired of the same old red green and blue, or you're simply a fan of purple, or maybe want to build a system for your wife or daughter, you can easily give your build a nice and strong purple glow.