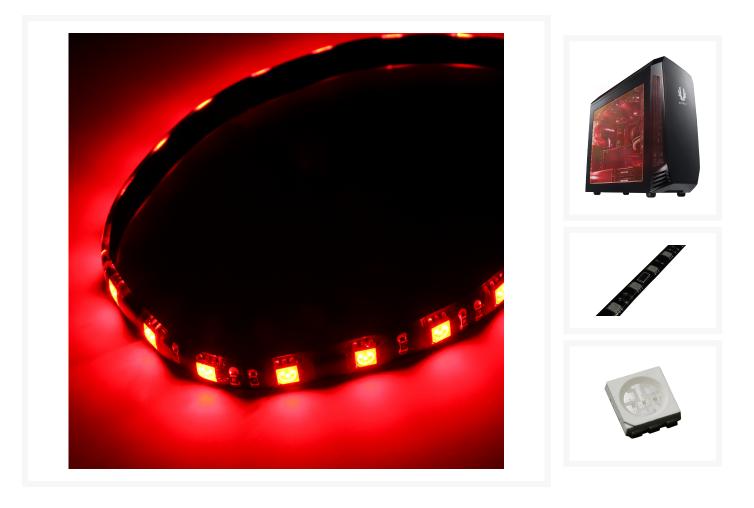

# Bitfenix Alchemy 2.0 Magnetic 15 LED Light Strip - 300mm - Red

## Description

Part of the BitFenix Alchemy Premium Modding Series, Alchemy LED Strips are the ideal choice when modding inspiration strikes. These precision manufactured LED Strips come with BitFenix TriBright<sup>™</sup> LED Technology for the absolute brightest LED strips available. Alchemy LED Strips come in a multitude of lengths and colors, enabling you to bring your modding vision to light.

#### **Powerful Magnets**

Tiny yet powerful black magnets embedded into the flexible high transparency Polygurethane substrate allow you to attach Alchemy 2.0 magnetic LED strips to any steel part of your case, radiator shrouds, power supply cover and more. They hold your LED strips in place the first time, every time, and they wont come off after a while. Easily re-locate them within your system for optimum lighting, or re-use them in different builds!

#### TriBright™

TriBright<sup>™</sup> LEDs offer far better color tones, glow brighter, last longer, and scatter light more evenly than conventional LED strips, and as a result cast very soft diffused shadows instead of hard shadows cast by narrow angle single LED modules. TriBright<sup>™</sup> LEDs offer unmatched bright white light that illuminate all colors without giving your system a blue, yellow or even slight green tint like most cheap no-name LED strips.

## Specifications

| Specifications            |                                         |               |               |
|---------------------------|-----------------------------------------|---------------|---------------|
| Materials                 | Copper, Polyurethane, PVC               |               |               |
| Colors                    | Red, Blue, Green, Purple, White         |               |               |
| LED Chip                  | 5050 SMD Tri-LED                        |               |               |
| Brightness                | 60 Lumen (+/-10%)                       |               |               |
| Color Rendering Index     | 80                                      |               |               |
| Flexible PCB copper layer | 1oz                                     |               |               |
| Protective PCB cover      | High clarity Polyurethane               |               |               |
| Magnet Type               | Black, sintered NdFeB permanent magnets |               |               |
| Power cable length        | 50cm                                    |               |               |
| Width                     | 10mm - 0.4"                             |               |               |
| Thickness                 | 2mm - 0.08"                             |               |               |
| LED Strip Length          | 120mm - 4.75"                           | 300mm - 11.8" | 600mm - 23.6" |
| Number of LED Chips       | 6                                       | 15            | 30            |
| Number of Magnets         | 3                                       | 6             | 12            |