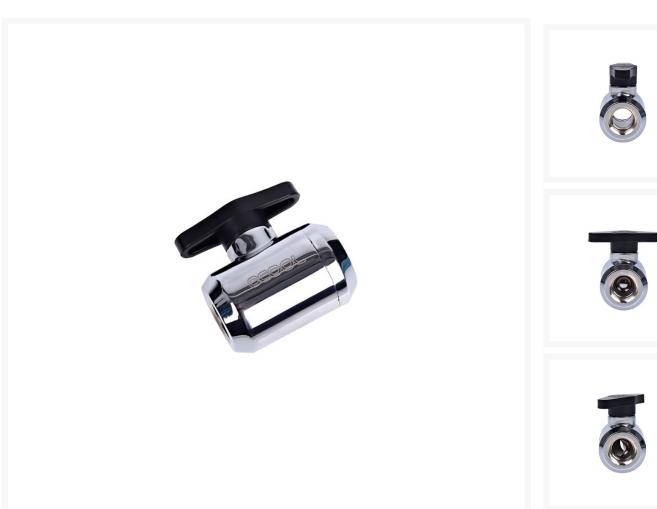

# Alphacool Eiszapfen 2way ball valve G1/4 -Chrome

\$23.50

## Description

Alphacool's Eiszapfen series is future-oriented and characterized by excellent workmanship and high flow.

Ball valves have always been a flow brake, making life difficult for each pump. Then, Alphacool has developed a ball valve represents no obstacle to a diameter of 10mm.

The inside scoop closes absolutely tight, thus preventing further escape of liquid. On both sides all 1/4" connections with a maximum thread length of 6mm can be screwed.

This ball valve is available in two different color versions: Chrome and Deep Black.