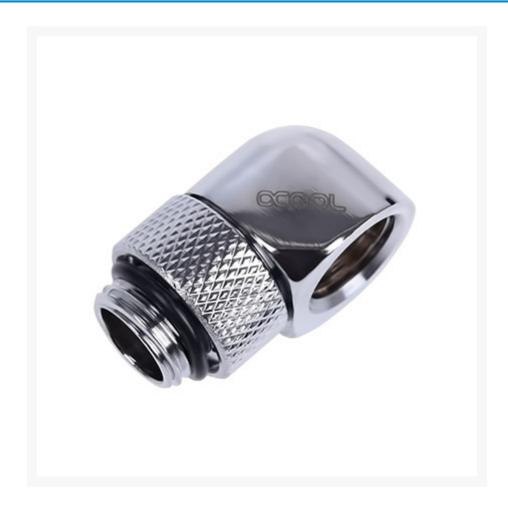

#### **Specifications**

Functionality of this connector:

This angled adaptor can be used to connect a fitting of your choice at a 90° angle and revolvable to a G1/4" thread.

Technical specifications: Material: Brass, chromatized

Colour: Chrome

Dimensions: Length: 32,25mm Width: 18x18mm Thread size: 1/4" Thread length: 5mm

Extent of delivery:

1 x Alphacool HF angled adaptor 90° G1/4 outer thread to G1/4 inner thread revolvable - Chrome