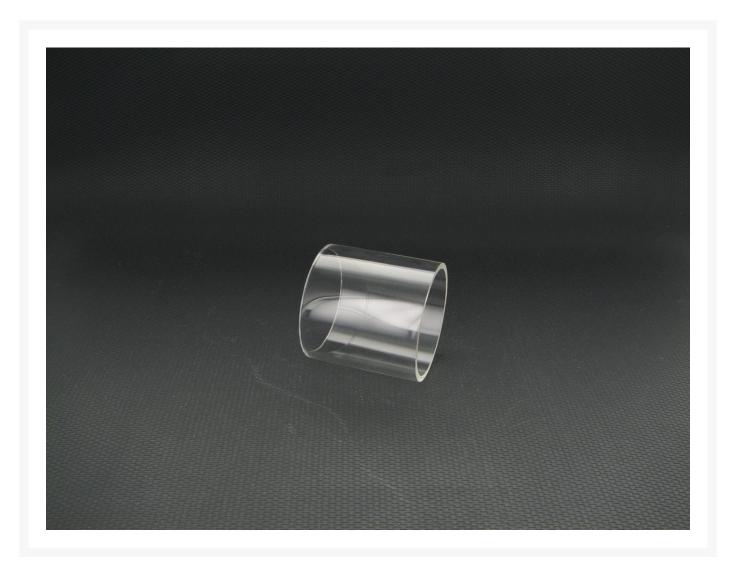

#### MMRS-AT-XXX-XX

This 60mm diameter ACRYLIC TUBE is 50 mm long—installed length.

Available in 6 lengths from 50mm to 300mm in 50mm increments—2" to 12" in 2" increments—they are matched to all 6 of our tension rod lengths. As an example, if you are using 100mm and 150mm reservoir tube segments in your reservoir configuration, you will need 1 set each of 100mm and 150mm Tension Rods. Those part numbers are MMRS-TR-XXX-XX where XXX is the length in MM and XX is a color place holder. MMRS-TR-150-RD are 150mm long red tension rods as an example.

Currently available in Solid Black, Blue, Blood Red, Clear, UV Green, UV Blue, and Solid White. There are also two frost patterns (solid frost and warp core frost) available in Clear, UV Blue, and UV Green.