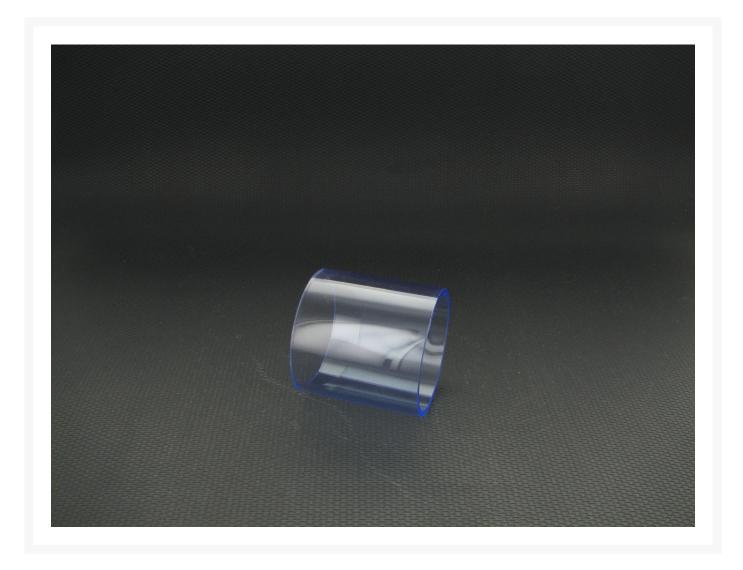

## **Short Description**

This 60mm diameter ACRYLIC TUBE is 50 mm long—installed length.

#### MMRS-AT-XXX-XX

This 60mm diameter ACRYLIC TUBE is 50 mm long—installed length.

Available in 6 lengths from 50mm to 300mm in 50mm increments—2" to 12" in 2" increments—they are matched to all 6 of our tension rod lengths. As an example, if you are using 100mm and 150mm reservoir tube segments in your reservoir configuration, you will need 1 set each of 100mm and 150mm Tension Rods. Those part numbers are MMRS-TR-XXX-XX where XXX is the length in MM and XX is a color place holder. MMRS-TR-150-RD are 150mm long red tension rods as an example.