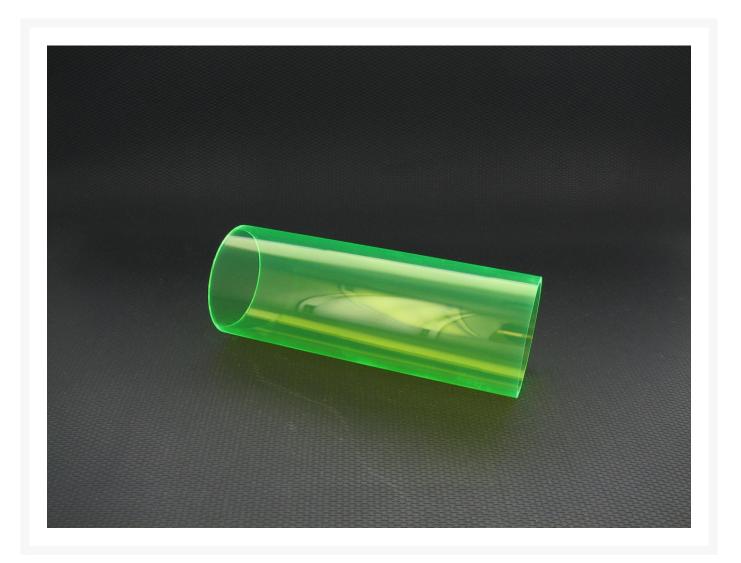

### **Product Images**

This 60mm diameter ACRYLIC TUBE is 150 mm long—installed length.

#### MMRS-AT-XXX-XX

This 60mm diameter ACRYLIC TUBE is 150 mm long—installed length.

Available in 6 lengths from 50mm to 300mm in 50mm increments—2" to 12" in 2" increments—they are matched to all 6 of our tension rod lengths. As an example, if you are using 100mm and 150mm reservoir tube segments in your reservoir configuration, you will need 1 set each of 100mm and 150mm Tension Rods. Those part numbers are MMRS-TR-XXX-XX where XXX is the length in MM and XX is a color place holder. MMRS-TR-150-RD are 150mm long red tension rods as an example.

Currently available in Solid Black, Blue, Blood Red, Clear, UV Green, UV Blue, and Solid White. There are also two frost patterns (solid frost and warp core frost) available in Clear, UV Blue, and UV Green.