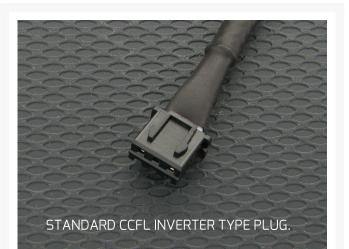

The power cable is sleeved in premium triple strand triple weave sleeving, has a black plug, and is approximately 20" or 500mm.

These lights do not come with an inverter—you can find pro class inverters here.