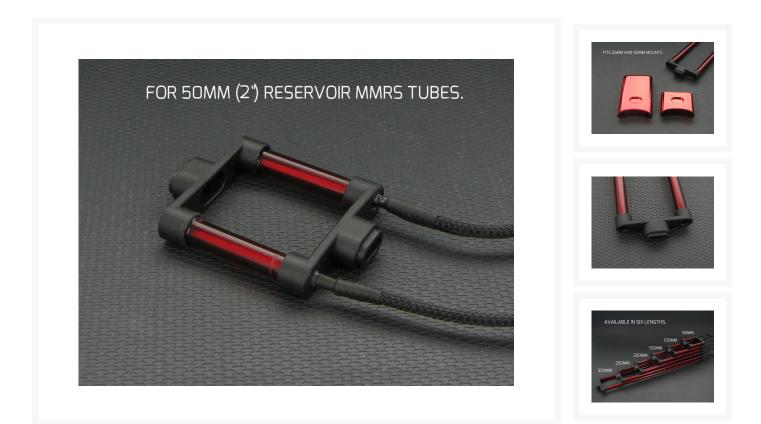

#### MMRS-CCFL-XXX-XX

This DUAL bulb CCFL light is designed to work with Monsoon's Modular Reservoir System 25mm and 50mm mounts. Part numbers MMRS-MT-25MM-XX and MMRS-MT-50MM-XX respectively where the XX is a place holder for the mount color. MMRS-MT-25MM-RD is a 25mm tall red mount as an example.

They feature 6 mm diameter colored acrylic lenses over bright white bulbs so you get light that is bright and very color correct—red light that is actually a deep red rather than pink for example. Lights are matched to reservoir tube segment lengths—for example if your reservoir configuration has 100mm and 150mm segments, you will need 100mm and 150mm lights.

The power cable is sleeved in premium triple strand triple weave sleeving, has a black plug, and is approximately 20" or 500mm.

These lights do not come with an inverter—you can find pro class inverters here.