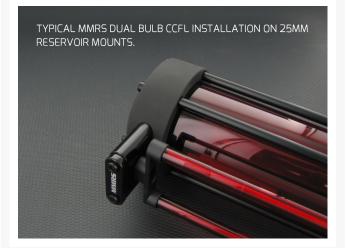

#### MMRS-CCFL-XXX-XX

This DUAL bulb CCFL light is designed to work with Monsoon's Modular Reservoir System 25mm and 50mm mounts. Part numbers MMRS-MT-25MM-XX and MMRS-MT-50MM-XX respectively where the XX is a place holder for the mount color. MMRS-MT-25MM-RD is a 25mm tall red mount as an example.

They feature 6 mm diameter colored acrylic lenses over bright white bulbs so you get light that is bright and very color correct—red light that is actually a deep red rather than pink for example. Lights are matched to reservoir tube segment lengths—for example if your reservoir configuration has 100mm and 150mm segments, you will need 100mm and 150mm lights.