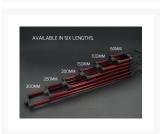

They feature 6 mm diameter colored acrylic lenses over bright white bulbs so you get light that is bright and very color correct—red light that is actually a deep red rather than pink for example. Lights are matched to reservoir tube segment lengths—for example if your reservoir configuration has 100mm and 150mm segments, you will need 100mm and 150mm lights.