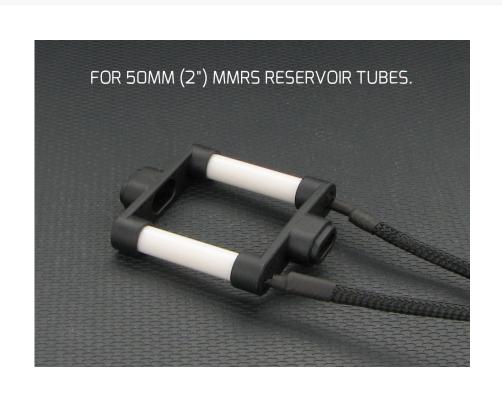

#### MMRS-CCFL-XXX-XX

This DUAL bulb CCFL light is designed to work with Monsoon's Modular Reservoir System 25mm and 50mm mounts. Part numbers MMRS-MT-25MM-XX and MMRS-MT-50MM-XX respectively where the XX is a place holder for the mount color. MMRS-MT-25MM-RD is a 25mm tall red mount as an example.

They feature 6 mm diameter colored acrylic lenses over bright white bulbs so you get light that is bright and very color correct—red light that is actually a deep red rather than pink for example. Lights are matched to reservoir tube segment lengths—for example if your reservoir configuration has 100mm and 150mm segments, you will need 100mm and 150mm lights.

The power cable is sleeved in premium triple strand triple weave sleeving, has a black plug, and is approximately 20" or 500mm.

These lights do not come with an inverter—you can find pro class inverters here.