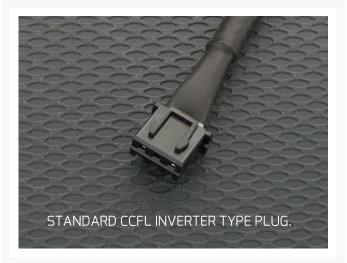

The power cable is sleeved in premium triple strand triple weave sleeving, has a black plug, and is approximately 20" or 500mm.

These lights do not come with an inverter—you can find pro class inverters here.