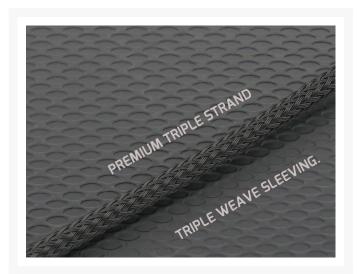

The power cable is sleeved in premium triple strand triple weave sleeving, has a black plug, and is approximately 20" or 500mm.

These lights do not come with an inverter—you can find pro class inverters here.