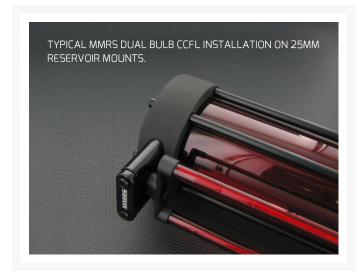

#### MMRS-CCFL-XXX-XX

This DUAL bulb CCFL light is designed to work with Monsoon's Modular Reservoir System 25mm and 50mm mounts. Part numbers MMRS-MT-25MM-XX and MMRS-MT-50MM-XX respectively where the XX is a place holder for the mount color. MMRS-MT-25MM-RD is a 25mm tall red mount as an example.

They feature 6 mm diameter colored acrylic lenses over bright white bulbs so you get light that is bright and very color correct—red light that is actually a deep red rather than pink for example. Lights are matched to reservoir tube segment lengths—for example if your reservoir configuration has 100mm and 150mm segments, you will need 100mm and 150mm lights.