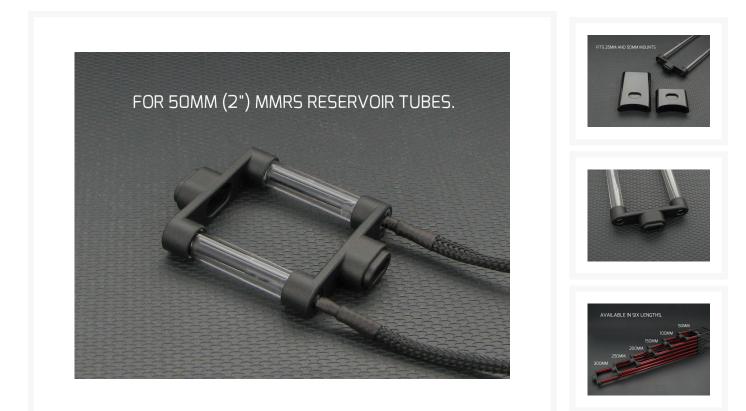

#### MMRS-CCFL-XXX-XX

This DUAL bulb CCFL light is designed to work with Monsoon's Modular Reservoir System 25mm and 50mm mounts. Part numbers MMRS-MT-25MM-XX and MMRS-MT-50MM-XX respectively where the XX is a place holder for the mount color. MMRS-MT-25MM-RD is a 25mm tall red mount as an example.

They feature 6 mm diameter colored acrylic lenses over bright white bulbs so you get light that is bright and very color correct—red light that is actually a deep red rather than pink for example. Lights are matched to reservoir tube segment lengths—for example if your reservoir configuration has 100mm and 150mm segments, you will need 100mm and 150mm lights.