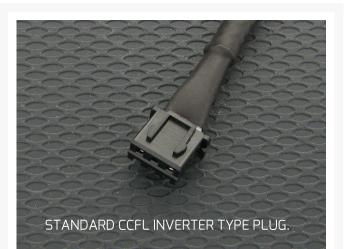

The power cable is sleeved in premium triple strand triple weave sleeving, has a black plug, and is approximately 20" or 500mm.

These lights do not come with an inverter—you can find pro class inverters here.