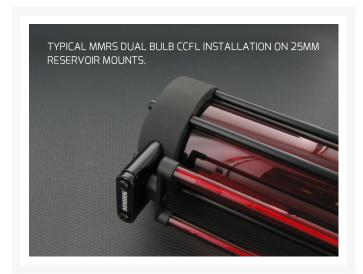

#### MMRS-CCFL-XXX-XX

This DUAL bulb CCFL light is designed to work with Monsoon's Modular Reservoir System 25mm and 50mm mounts. Part numbers MMRS-MT-25MM-XX and MMRS-MT-50MM-XX respectively where the XX is a place holder for the mount color. MMRS-MT-25MM-RD is a 25mm tall red mount as an example.

They feature 6 mm diameter colored acrylic lenses over bright white bulbs so you get light that is bright and very color correct—red light that is actually a deep red rather than pink for example. Lights are matched to reservoir tube segment lengths—for example if your reservoir configuration has 100mm and 150mm segments, you will need 100mm and 150mm lights.