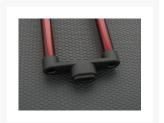

They feature 6 mm diameter colored acrylic lenses over bright white bulbs so you get light that is bright and very color correct—red light that is actually a deep red rather than pink for example. Lights are matched to reservoir tube segment lengths—for example if your reservoir configuration has 100mm and 150mm segments, you will need 100mm and 150mm lights.

The power cable is sleeved in premium triple strand triple weave sleeving, has a black plug, and is approximately 20" or 500mm.

These lights do not come with an inverter—you can find pro class inverters here.