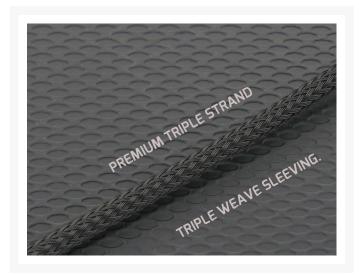

The power cable is sleeved in premium triple strand triple weave sleeving, has a black plug, and is approximately 20" or 500mm.

These lights do not come with an inverter—you can find pro class inverters here.