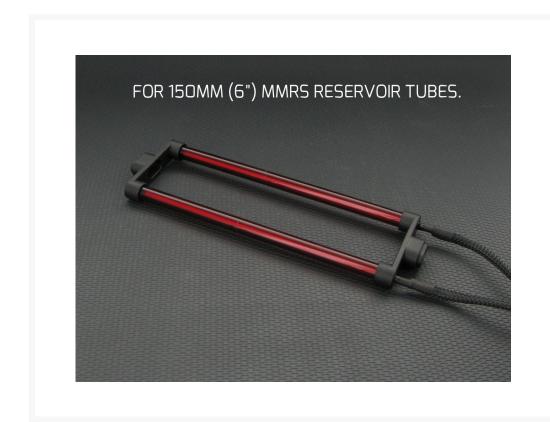

# Monsoon MMRS Dual Bulb CCFL Light for 150mm Tube - Red

\$7.25

#### MMRS-CCFL-XXX-XX

This DUAL bulb CCFL light is designed to work with Monsoon's Modular Reservoir System 25mm and 50mm mounts. Part numbers MMRS-MT-25MM-XX and MMRS-MT-50MM-XX respectively where the XX is a place holder for the mount color. MMRS-MT-25MM-RD is a 25mm tall red mount as an example.

They feature 6 mm diameter colored acrylic lenses over bright white bulbs so you get light that is bright and very color correct—red light that is actually a deep red rather than pink for example. Lights are matched to reservoir tube segment lengths—for example if your reservoir configuration has 100mm and 150mm segments, you will need 100mm and 150mm lights.

The power cable is sleeved in premium triple strand triple weave sleeving, has a black plug, and is approximately 20" or 500mm.

These lights do not come with an inverter—you can find pro class inverters here.