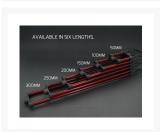

They feature 6 mm diameter colored acrylic lenses over bright white bulbs so you get light that is bright and very color correct—red light that is actually a deep red rather than pink for example. Lights are matched to reservoir tube segment lengths—for example if your reservoir configuration has 100mm and 150mm segments, you will need 100mm and 150mm lights.

### **Additional Information**

| Brand         | Monsoon          |
|---------------|------------------|
| SKU           | MMRS-CCFL-150-RD |
| Weight        | 1.0000           |
| Color         | Red              |
| Lighting Type | Cathode          |
| Length        | 15cm             |
| LED Color     | Red              |