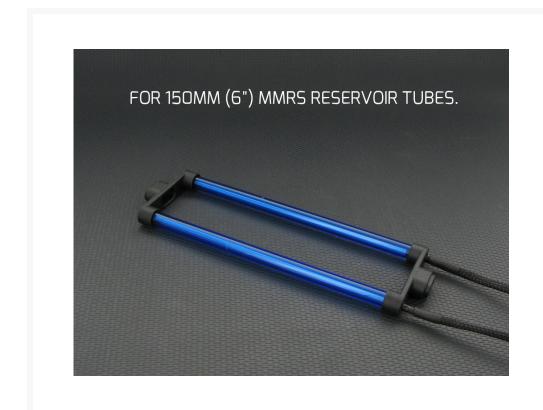

# Monsoon MMRS Dual Bulb CCFL Light for 150mm Tube - Blue

\$7.25

They feature 6 mm diameter colored acrylic lenses over bright white bulbs so you get light that is bright and very color correct—red light that is actually a deep red rather than pink for example. Lights are matched to

reservoir tube segment lengths—for example if your reservoir configuration has 100mm and 150mm segments, you will need 100mm and 150mm lights.

The power cable is sleeved in premium triple strand triple weave sleeving, has a black plug, and is approximately 20" or 500mm.