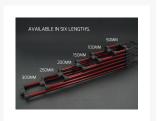

reservoir tube segment lengths—for example if your reservoir configuration has 100mm and 150mm segments, you will need 100mm and 150mm lights.

The power cable is sleeved in premium triple strand triple weave sleeving, has a black plug, and is approximately 20" or 500mm.