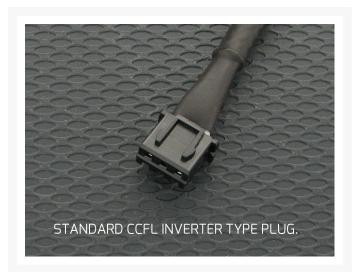

#### MMRS-CCFL-XXX-XX

This DUAL bulb CCFL light is designed to work with Monsoon's Modular Reservoir System 25mm and 50mm mounts. Part numbers MMRS-MT-25MM-XX and MMRS-MT-50MM-XX respectively where the XX is a place holder for the mount color. MMRS-MT-25MM-RD is a 25mm tall red mount as an example.

These lights do not come with an inverter—you can find pro class inverters here.

Be sure to watch our how-to assembly videos below for more information on how and where to use this part in your tube reservoir build.