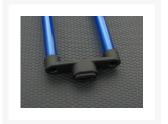

#### MMRS-CCFL-XXX-XX

This DUAL bulb CCFL light is designed to work with Monsoon's Modular Reservoir System 25mm and 50mm mounts. Part numbers MMRS-MT-25MM-XX and MMRS-MT-50MM-XX respectively where the XX is a place holder for the mount color. MMRS-MT-25MM-RD is a 25mm tall red mount as an example.

They feature 6 mm diameter colored acrylic lenses over bright white bulbs so you get light that is bright and very color correct—red light that is actually a deep red rather than pink for example. Lights are matched to