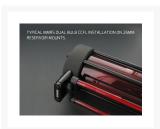

#### MMRS-CCFL-XXX-XX

This DUAL bulb CCFL light is designed to work with Monsoon's Modular Reservoir System 25mm and 50mm mounts. Part numbers MMRS-MT-25MM-XX and MMRS-MT-50MM-XX respectively where the XX is a place holder for the mount color. MMRS-MT-25MM-RD is a 25mm tall red mount as an example.

These lights do not come with an inverter—you can find pro class inverters here.

Be sure to watch our how-to assembly videos below for more information on how and where to use this part in your tube reservoir build.