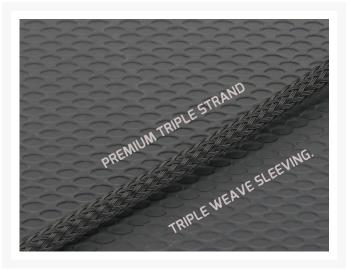

reservoir tube segment lengths—for example if your reservoir configuration has 100mm and 150mm segments, you will need 100mm and 150mm lights.

The power cable is sleeved in premium triple strand triple weave sleeving, has a black plug, and is approximately 20" or 500mm.