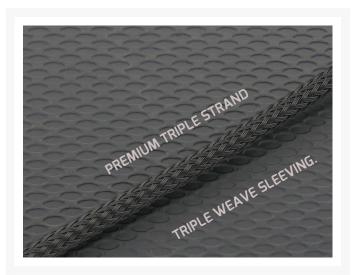

The power cable is sleeved in premium triple strand triple weave sleeving, has a black plug, and is approximately 20" or 500mm.

These lights do not come with an inverter—you can find pro class inverters here.