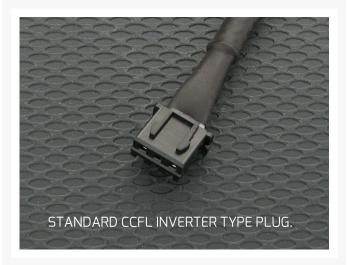

The power cable is sleeved in premium triple strand triple weave sleeving, has a black plug, and is approximately 20" or 500mm.

These lights do not come with an inverter—you can find pro class inverters here.