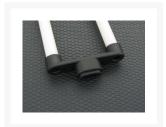

They feature 6 mm diameter colored acrylic lenses over bright white bulbs so you get light that is bright and very color correct—red light that is actually a deep red rather than pink for example. Lights are matched to reservoir tube segment lengths—for example if your reservoir configuration has 100mm and 150mm segments, you will need 100mm and 150mm lights.