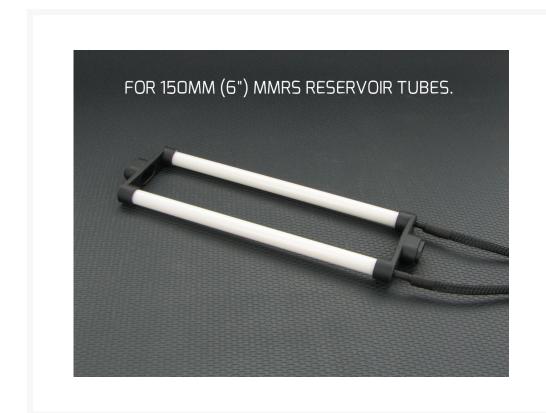

# Monsoon MMRS Dual Bulb CCFL Light for 150mm Tube - White

\$7.25

#### MMRS-CCFL-XXX-XX

This DUAL bulb CCFL light is designed to work with Monsoon's Modular Reservoir System 25mm and 50mm mounts. Part numbers MMRS-MT-25MM-XX and MMRS-MT-50MM-XX respectively where the XX is a place holder for the mount color. MMRS-MT-25MM-RD is a 25mm tall red mount as an example.

They feature 6 mm diameter colored acrylic lenses over bright white bulbs so you get light that is bright and very color correct—red light that is actually a deep red rather than pink for example. Lights are matched to reservoir tube segment lengths—for example if your reservoir configuration has 100mm and 150mm segments, you will need 100mm and 150mm lights.

The power cable is sleeved in premium triple strand triple weave sleeving, has a black plug, and is approximately 20" or 500mm.

These lights do not come with an inverter—you can find pro class inverters here.