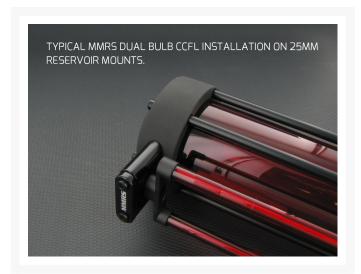

#### MMRS-CCFL-XXX-XX

This DUAL bulb CCFL light is designed to work with Monsoon's Modular Reservoir System 25mm and 50mm mounts. Part numbers MMRS-MT-25MM-XX and MMRS-MT-50MM-XX respectively where the XX is a place holder for the mount color. MMRS-MT-25MM-RD is a 25mm tall red mount as an example.

They feature 6 mm diameter colored acrylic lenses over bright white bulbs so you get light that is bright and very color correct—red light that is actually a deep red rather than pink for example. Lights are matched to reservoir tube segment lengths—for example if your reservoir configuration has 100mm and 150mm segments, you will need 100mm and 150mm lights.