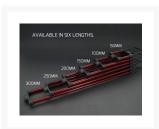

They feature 6 mm diameter colored acrylic lenses over bright white bulbs so you get light that is bright and very color correct—red light that is actually a deep red rather than pink for example. Lights are matched to reservoir tube segment lengths—for example if your reservoir configuration has 100mm and 150mm segments, you will need 100mm and 150mm lights.

### **Additional Information**

| Brand         | Monsoon          |
|---------------|------------------|
| SKU           | MMRS-CCFL-150-UV |
| Weight        | 1.0000           |
| Color         | UV Purple        |
| Lighting Type | Cathode          |
| Length        | 15cm             |
| LED Color     | UV (Purple)      |