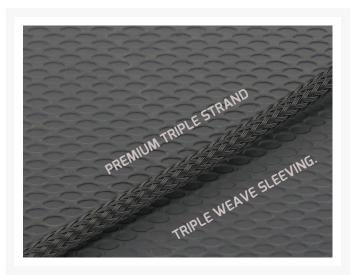

The power cable is sleeved in premium triple strand triple weave sleeving, has a black plug, and is approximately 20" or 500mm.

These lights do not come with an inverter—you can find pro class inverters here.