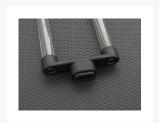

They feature 6 mm diameter colored acrylic lenses over bright white bulbs so you get light that is bright and very color correct—red light that is actually a deep red rather than pink for example. Lights are matched to reservoir tube segment lengths—for example if your reservoir configuration has 100mm and 150mm segments, you will need 100mm and 150mm lights.