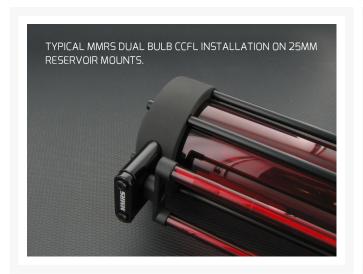

#### MMRS-CCFL-XXX-XX

This DUAL bulb CCFL light is designed to work with Monsoon's Modular Reservoir System 25mm and 50mm mounts. Part numbers MMRS-MT-25MM-XX and MMRS-MT-50MM-XX respectively where the XX is a place holder for the mount color. MMRS-MT-25MM-RD is a 25mm tall red mount as an example.

They feature 6 mm diameter colored acrylic lenses over bright white bulbs so you get light that is bright and very color correct—red light that is actually a deep red rather than pink for example. Lights are matched to reservoir tube segment lengths—for example if your reservoir configuration has 100mm and 150mm segments, you will need 100mm and 150mm lights.