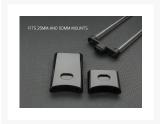

#### MMRS-CCFL-XXX-XX

This DUAL bulb CCFL light is designed to work with Monsoon's Modular Reservoir System 25mm and 50mm mounts. Part numbers MMRS-MT-25MM-XX and MMRS-MT-50MM-XX respectively where the XX is a place holder for the mount color. MMRS-MT-25MM-RD is a 25mm tall red mount as an example.