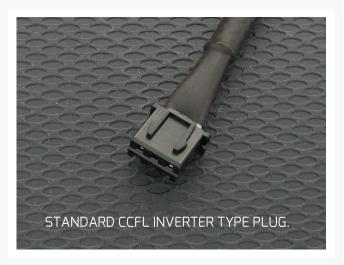

The power cable is sleeved in premium triple strand triple weave sleeving, has a black plug, and is approximately 20" or 500mm.

These lights do not come with an inverter—you can find pro class inverters here.