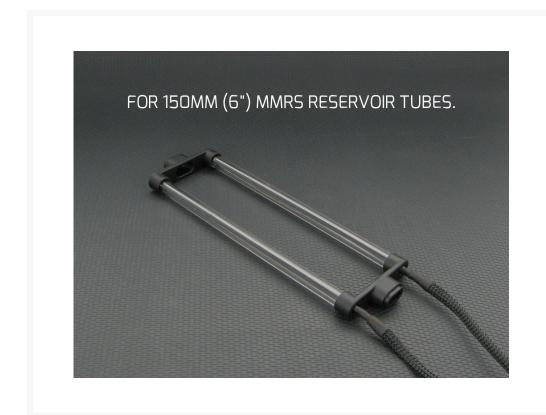

# Monsoon MMRS Dual Bulb CCFL Light for 150mm Tube - UV

\$7.95

They feature 6 mm diameter colored acrylic lenses over bright white bulbs so you get light that is bright and very color correct—red light that is actually a deep red rather than pink for example. Lights are matched to reservoir tube segment lengths—for example if your reservoir configuration has 100mm and 150mm segments, you will need 100mm and 150mm lights.

The power cable is sleeved in premium triple strand triple weave sleeving, has a black plug, and is approximately 20" or 500mm.

These lights do not come with an inverter—you can find pro class inverters here.