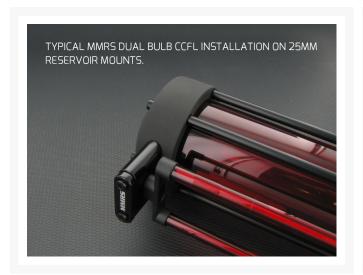

#### MMRS-CCFL-XXX-XX

This DUAL bulb CCFL light is designed to work with Monsoon's Modular Reservoir System 25mm and 50mm mounts. Part numbers MMRS-MT-25MM-XX and MMRS-MT-50MM-XX respectively where the XX is a place holder for the mount color. MMRS-MT-25MM-RD is a 25mm tall red mount as an example.

They feature 6 mm diameter colored acrylic lenses over bright white bulbs so you get light that is bright and very color correct—red light that is actually a deep red rather than pink for example. Lights are matched to reservoir tube segment lengths—for example if your reservoir configuration has 100mm and 150mm segments, you will need 100mm and 150mm lights.