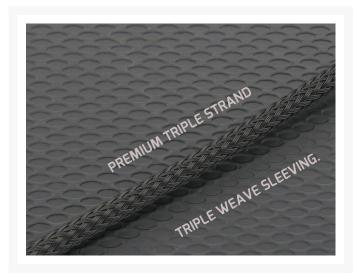

The power cable is sleeved in premium triple strand triple weave sleeving, has a black plug, and is approximately 20" or 500mm.

These lights do not come with an inverter—you can find pro class inverters here.