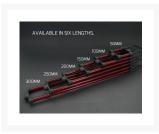

They feature 6 mm diameter colored acrylic lenses over bright white bulbs so you get light that is bright and very color correct—red light that is actually a deep red rather than pink for example. Lights are matched to reservoir tube segment lengths—for example if your reservoir configuration has 100mm and 150mm segments, you will need 100mm and 150mm lights.