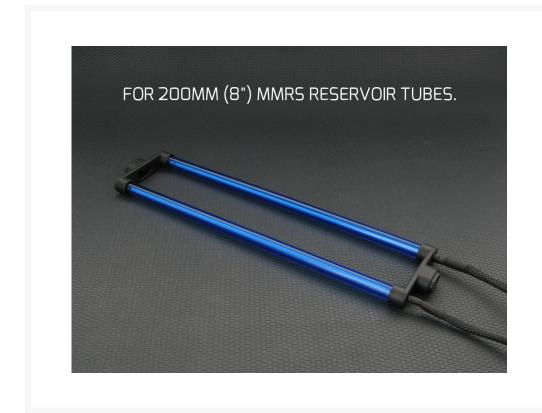

# Monsoon MMRS Dual Bulb CCFL Light for 200mm Tube - Blue

\$7.45

#### MMRS-CCFL-XXX-XX

This DUAL bulb CCFL light is designed to work with Monsoon's Modular Reservoir System 25mm and 50mm mounts. Part numbers MMRS-MT-25MM-XX and MMRS-MT-50MM-XX respectively where the XX is a place holder for the mount color. MMRS-MT-25MM-RD is a 25mm tall red mount as an example.

They feature 6 mm diameter colored acrylic lenses over bright white bulbs so you get light that is bright and very color correct—red light that is actually a deep red rather than pink for example. Lights are matched to reservoir tube segment lengths—for example if your reservoir configuration has 100mm and 150mm segments, you will need 100mm and 150mm lights.

#### **Additional Information**

| Brand         | Monsoon          |
|---------------|------------------|
| SKU           | MMRS-CCFL-200-BL |
| Weight        | 1.0000           |
| Color         | Blue             |
| Lighting Type | Cathode          |
| Length        | 20cm             |
| LED Color     | Blue             |