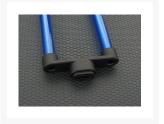

#### MMRS-CCFL-XXX-XX

This DUAL bulb CCFL light is designed to work with Monsoon's Modular Reservoir System 25mm and 50mm mounts. Part numbers MMRS-MT-25MM-XX and MMRS-MT-50MM-XX respectively where the XX is a place holder for the mount color. MMRS-MT-25MM-RD is a 25mm tall red mount as an example.

They feature 6 mm diameter colored acrylic lenses over bright white bulbs so you get light that is bright and very color correct—red light that is actually a deep red rather than pink for example. Lights are matched to reservoir tube segment lengths—for example if your reservoir configuration has 100mm and 150mm segments, you will need 100mm and 150mm lights.