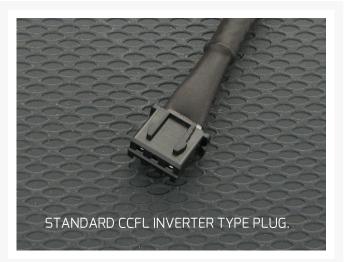

The power cable is sleeved in premium triple strand triple weave sleeving, has a black plug, and is approximately 20" or 500mm.

These lights do not come with an inverter—you can find pro class inverters here.