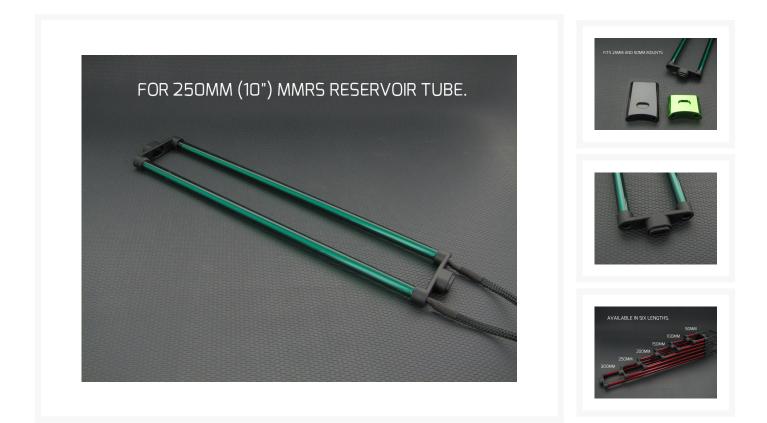

#### MMRS-CCFL-XXX-XX

This DUAL bulb CCFL light is designed to work with Monsoon's Modular Reservoir System 25mm and 50mm mounts. Part numbers MMRS-MT-25MM-XX and MMRS-MT-50MM-XX respectively where the XX is a place holder for the mount color. MMRS-MT-25MM-RD is a 25mm tall red mount as an example.

They feature 6 mm diameter colored acrylic lenses over bright white bulbs so you get light that is bright and very color correct—red light that is actually a deep red rather than pink for example. Lights are matched to reservoir tube segment lengths—for example if your reservoir configuration has 100mm and 150mm segments, you will need 100mm and 150mm lights.