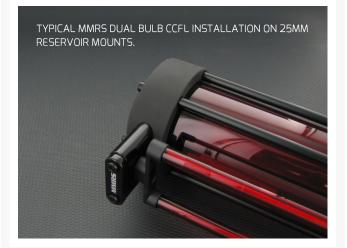

#### MMRS-CCFL-XXX-XX

This DUAL bulb CCFL light is designed to work with Monsoon's Modular Reservoir System 25mm and 50mm mounts. Part numbers MMRS-MT-25MM-XX and MMRS-MT-50MM-XX respectively where the XX is a place holder for the mount color. MMRS-MT-25MM-RD is a 25mm tall red mount as an example.

They feature 6 mm diameter colored acrylic lenses over bright white bulbs so you get light that is bright and very color correct—red light that is actually a deep red rather than pink for example. Lights are matched to reservoir tube segment lengths—for example if your reservoir configuration has 100mm and 150mm segments, you will need 100mm and 150mm lights.