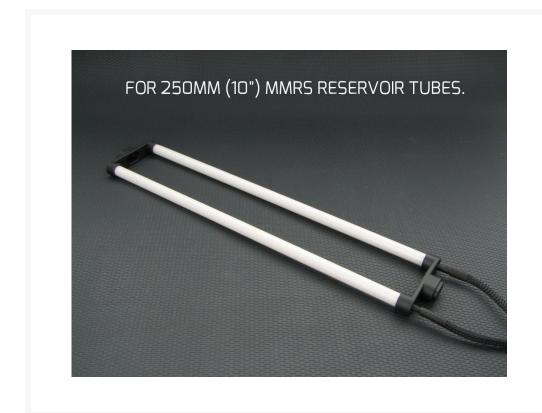

#### MMRS-CCFL-XXX-XX

This DUAL bulb CCFL light is designed to work with Monsoon's Modular Reservoir System 25mm and 50mm mounts. Part numbers MMRS-MT-25MM-XX and MMRS-MT-50MM-XX respectively where the XX is a place holder for the mount color. MMRS-MT-25MM-RD is a 25mm tall red mount as an example.

They feature 6 mm diameter colored acrylic lenses over bright white bulbs so you get light that is bright and very color correct—red light that is actually a deep red rather than pink for example. Lights are matched to reservoir tube segment lengths—for example if your reservoir configuration has 100mm and 150mm segments, you will need 100mm and 150mm lights.

The power cable is sleeved in premium triple strand triple weave sleeving, has a black plug, and is approximately 20" or 500mm.

These lights do not come with an inverter—you can find pro class inverters here.