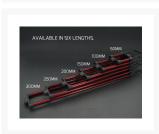

They feature 6 mm diameter colored acrylic lenses over bright white bulbs so you get light that is bright and very color correct—red light that is actually a deep red rather than pink for example. Lights are matched to reservoir tube segment lengths—for example if your reservoir configuration has 100mm and 150mm segments, you will need 100mm and 150mm lights.