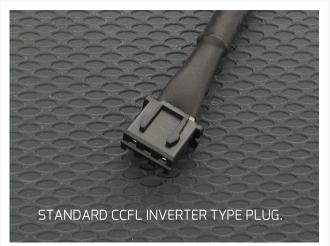

The power cable is sleeved in premium triple strand triple weave sleeving, has a black plug, and is approximately 20" or 500mm.

These lights do not come with an inverter—you can find pro class inverters here.