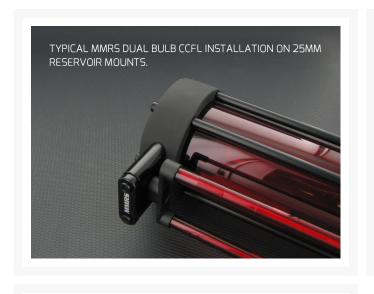

#### MMRS-CCFL-XXX-XX

This DUAL bulb CCFL light is designed to work with Monsoon's Modular Reservoir System 25mm and 50mm mounts. Part numbers MMRS-MT-25MM-XX and MMRS-MT-50MM-XX respectively where the XX is a place holder for the mount color. MMRS-MT-25MM-RD is a 25mm tall red mount as an example.

They feature 6 mm diameter colored acrylic lenses over bright white bulbs so you get light that is bright and very color correct—red light that is actually a deep red rather than pink for example. Lights are matched to reservoir tube segment lengths—for example if your reservoir configuration has 100mm and 150mm segments, you will need 100mm and 150mm lights.