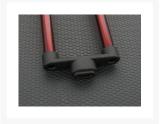

They feature 6 mm diameter colored acrylic lenses over bright white bulbs so you get light that is bright and very color correct—red light that is actually a deep red rather than pink for example. Lights are matched to reservoir tube segment lengths—for example if your reservoir configuration has 100mm and 150mm segments, you will need 100mm and 150mm lights.

The power cable is sleeved in premium triple strand triple weave sleeving, has a black plug, and is approximately 20" or 500mm.

These lights do not come with an inverter—you can find pro class inverters here.