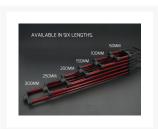

They feature 6 mm diameter colored acrylic lenses over bright white bulbs so you get light that is bright and very color correct—red light that is actually a deep red rather than pink for example. Lights are matched to reservoir tube segment lengths—for example if your reservoir configuration has 100mm and 150mm segments, you will need 100mm and 150mm lights.

### **Additional Information**

| Brand         | Monsoon          |
|---------------|------------------|
| SKU           | MMRS-CCFL-300-RD |
| Weight        | 1.0000           |
| Color         | Red              |
| Lighting Type | Cathode          |
| Length        | 30cm             |
| LED Color     | Red              |