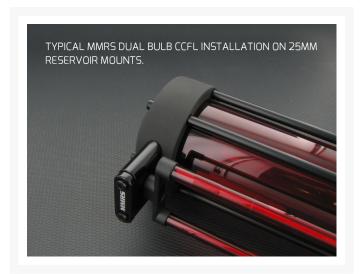

#### MMRS-CCFL-XXX-XX

This DUAL bulb CCFL light is designed to work with Monsoon's Modular Reservoir System 25mm and 50mm mounts. Part numbers MMRS-MT-25MM-XX and MMRS-MT-50MM-XX respectively where the XX is a place holder for the mount color. MMRS-MT-25MM-RD is a 25mm tall red mount as an example.

They feature 6 mm diameter colored acrylic lenses over bright white bulbs so you get light that is bright and very color correct—red light that is actually a deep red rather than pink for example. Lights are matched to reservoir tube segment lengths—for example if your reservoir configuration has 100mm and 150mm segments, you will need 100mm and 150mm lights.