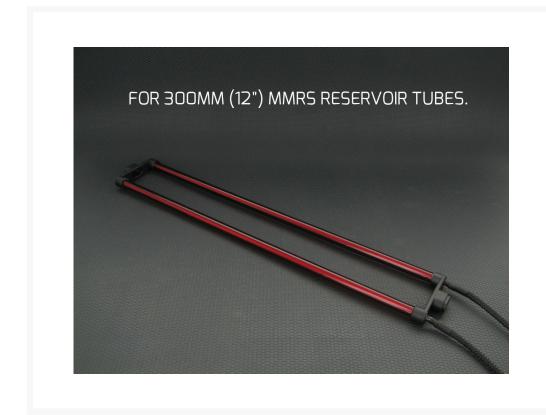

#### MMRS-CCFL-XXX-XX

This DUAL bulb CCFL light is designed to work with Monsoon's Modular Reservoir System 25mm and 50mm mounts. Part numbers MMRS-MT-25MM-XX and MMRS-MT-50MM-XX respectively where the XX is a place holder for the mount color. MMRS-MT-25MM-RD is a 25mm tall red mount as an example.

They feature 6 mm diameter colored acrylic lenses over bright white bulbs so you get light that is bright and very color correct—red light that is actually a deep red rather than pink for example. Lights are matched to reservoir tube segment lengths—for example if your reservoir configuration has 100mm and 150mm segments, you will need 100mm and 150mm lights.

The power cable is sleeved in premium triple strand triple weave sleeving, has a black plug, and is approximately 20" or 500mm.

These lights do not come with an inverter—you can find pro class inverters here.