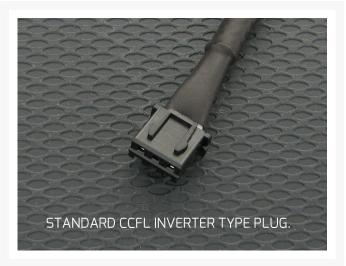

The power cable is sleeved in premium triple strand triple weave sleeving, has a black plug, and is approximately 20" or 500mm.

These lights do not come with an inverter—you can find pro class inverters here.