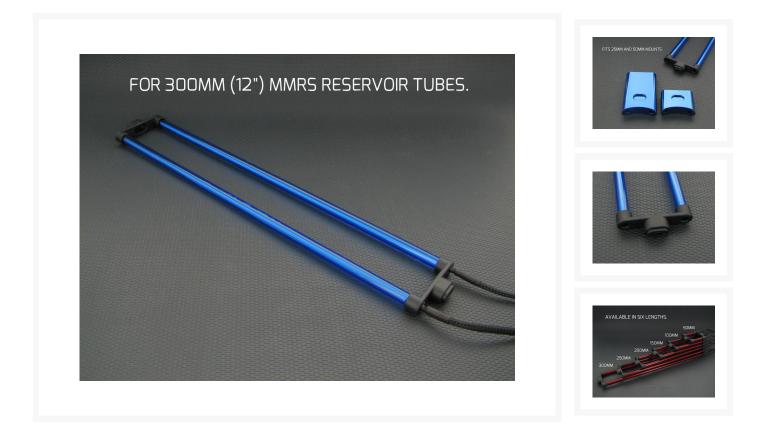

#### MMRS-CCFL-XXX-XX

This DUAL bulb CCFL light is designed to work with Monsoon's Modular Reservoir System 25mm and 50mm mounts. Part numbers MMRS-MT-25MM-XX and MMRS-MT-50MM-XX respectively where the XX is a place holder for the mount color. MMRS-MT-25MM-RD is a 25mm tall red mount as an example.

They feature 6 mm diameter colored acrylic lenses over bright white bulbs so you get light that is bright and very color correct—red light that is actually a deep red rather than pink for example. Lights are matched to reservoir tube segment lengths—for example if your reservoir configuration has 100mm and 150mm segments, you will need 100mm and 150mm lights.

Be sure to watch our how-to assembly videos below for more information on how and where to use this part in your tube reservoir build.

| BrandMonsoonSKUMMRS-CCFL-300-BLWeight1.0000ColorBlueLighting TypeCathodeLength30cm |        |                  |
|------------------------------------------------------------------------------------|--------|------------------|
| Weight1.0000ColorBlueLighting TypeCathode                                          | Brand  | Monsoon          |
| Weight1.0000ColorBlueLighting TypeCathode                                          | SKU    | MMRS-CCFL-300-BL |
| ColorBlueLighting TypeCathode                                                      | Weight | 1.0000           |
| Lighting Type Cathode                                                              |        |                  |
|                                                                                    |        |                  |
|                                                                                    |        |                  |
| LED Color Blue                                                                     | -      |                  |