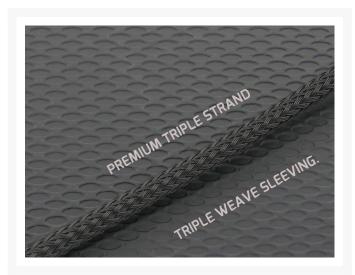

The power cable is sleeved in premium triple strand triple weave sleeving, has a black plug, and is approximately 20" or 500mm.

These lights do not come with an inverter—you can find pro class inverters here.