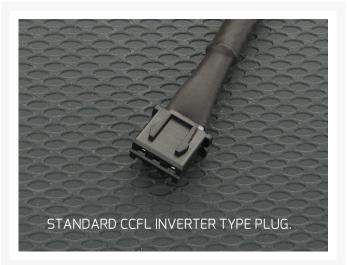

The power cable is sleeved in premium triple strand triple weave sleeving, has a black plug, and is approximately 20" or 500mm.

These lights do not come with an inverter—you can find pro class inverters here.