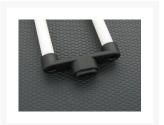

They feature 6 mm diameter colored acrylic lenses over bright white bulbs so you get light that is bright and very color correct—red light that is actually a deep red rather than pink for example. Lights are matched to reservoir tube segment lengths—for example if your reservoir configuration has 100mm and 150mm segments, you will need 100mm and 150mm lights.

The power cable is sleeved in premium triple strand triple weave sleeving, has a black plug, and is approximately 20" or 500mm.

These lights do not come with an inverter—you can find pro class inverters here.