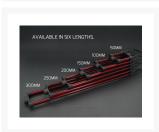

They feature 6 mm diameter colored acrylic lenses over bright white bulbs so you get light that is bright and very color correct—red light that is actually a deep red rather than pink for example. Lights are matched to reservoir tube segment lengths—for example if your reservoir configuration has 100mm and 150mm segments, you will need 100mm and 150mm lights.