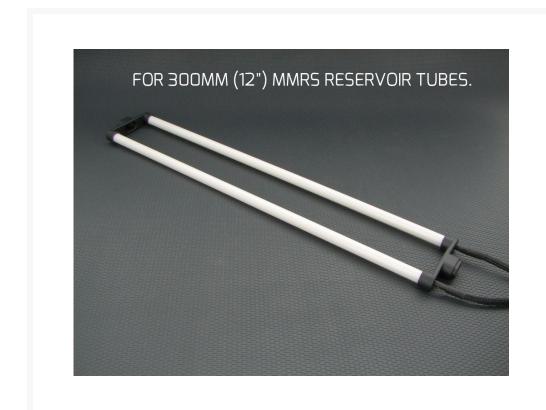

# Monsoon MMRS Dual Bulb CCFL Light for 300mm Tube - White

\$8.25

They feature 6 mm diameter colored acrylic lenses over bright white bulbs so you get light that is bright and very color correct—red light that is actually a deep red rather than pink for example. Lights are matched to reservoir tube segment lengths—for example if your reservoir configuration has 100mm and 150mm segments, you will need 100mm and 150mm lights.

The power cable is sleeved in premium triple strand triple weave sleeving, has a black plug, and is approximately 20" or 500mm.

These lights do not come with an inverter—you can find pro class inverters here.