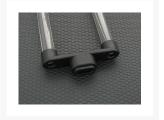

The power cable is sleeved in premium triple strand triple weave sleeving, has a black plug, and is approximately 20" or 500mm.

These lights do not come with an inverter—you can find pro class inverters here.