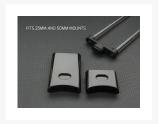

#### MMRS-CCFL-XXX-XX

This DUAL bulb CCFL light is designed to work with Monsoon's Modular Reservoir System 25mm and 50mm mounts. Part numbers MMRS-MT-25MM-XX and MMRS-MT-50MM-XX respectively where the XX is a place holder for the mount color. MMRS-MT-25MM-RD is a 25mm tall red mount as an example.