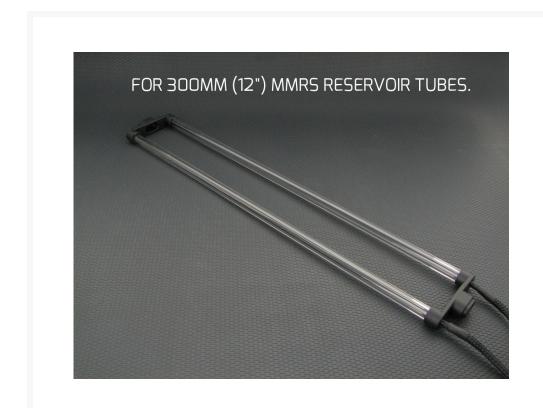

#### MMRS-CCFL-XXX-XX

This DUAL bulb CCFL light is designed to work with Monsoon's Modular Reservoir System 25mm and 50mm mounts. Part numbers MMRS-MT-25MM-XX and MMRS-MT-50MM-XX respectively where the XX is a place holder for the mount color. MMRS-MT-25MM-RD is a 25mm tall red mount as an example.

They feature 6 mm diameter colored acrylic lenses over bright white bulbs so you get light that is bright and very color correct—red light that is actually a deep red rather than pink for example. Lights are matched to reservoir tube segment lengths—for example if your reservoir configuration has 100mm and 150mm segments, you will need 100mm and 150mm lights.

The power cable is sleeved in premium triple strand triple weave sleeving, has a black plug, and is approximately 20" or 500mm.

These lights do not come with an inverter—you can find pro class inverters here.