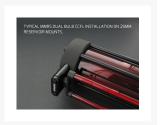

#### MMRS-CCFL-XXX-XX

This DUAL bulb CCFL light is designed to work with Monsoon's Modular Reservoir System 25mm and 50mm mounts. Part numbers MMRS-MT-25MM-XX and MMRS-MT-50MM-XX respectively where the XX is a place holder for the mount color. MMRS-MT-25MM-RD is a 25mm tall red mount as an example.

They feature 6 mm diameter colored acrylic lenses over bright white bulbs so you get light that is bright and very color correct—red light that is actually a deep red rather than pink for example. Lights are matched to reservoir tube segment lengths—for example if your reservoir configuration has 100mm and 150mm segments, you will need 100mm and 150mm lights.