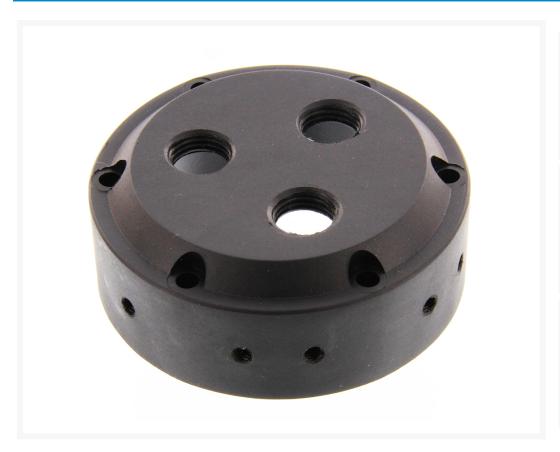

### **Short Description**

Molded from heavy duty nylon with a black satin finish, this END CAP features three end facing ports. Mounting holes allow you to mount your reservoir perpendicular, 60 degrees left, or 60 degrees right. Includes a reservoir tube O ring seal. Does NOT include stop plugs so be sure to order stop plugs for any ports you don't intend to use.

#### MMRS-EC-3P

Molded from heavy duty nylon with a black satin finish, this END CAP features three end facing ports. Mounting holes allow you to mount your reservoir perpendicular, 60 degrees left, or 60 degrees right. Includes a reservoir tube O ring seal. Does NOT include stop plugs so be sure to order stop plugs for any ports you don't intend to use.